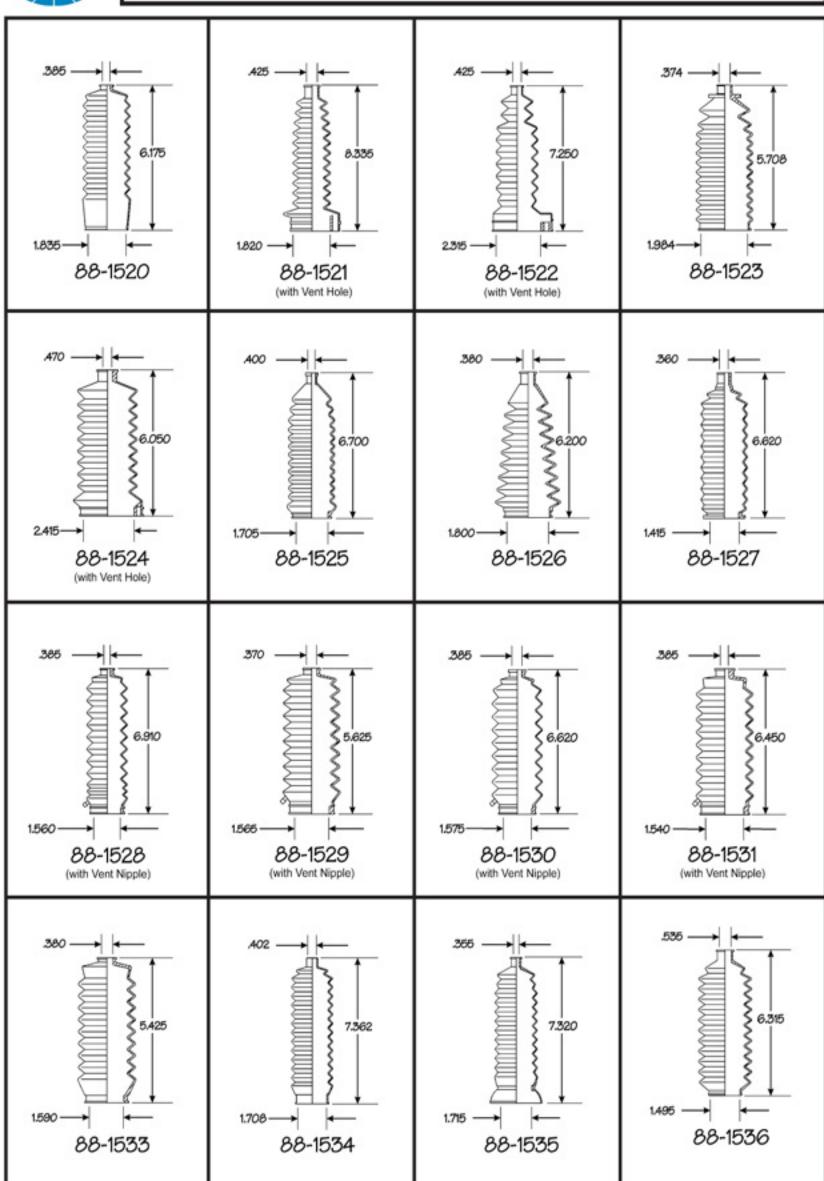

#### **RACK & PINION BELLOWS / BELLOW KITS**

The Rack & Pinion Bellows / Bellow Kits Section includes Universal Bellows, Rack & Pinion Bellows / Bellow Kits by Application, Bellow Illustrations, Bellow Bushings, Nylon Ties and Buyer's Guide.

Our Technical Department has completed extensive research, comparing Original Equipment Racks and Bellows. While the Bellows selected for the application may not look exactly like the O.E.M. Bellows it is replacing, you can be assured that the Bellows was checked and tested to insure proper replacement. We have replaced many Thermoplastic (Hard) Bellows with our more flexible Bellows.

Bellows come Vented and Non-Vented. Vented Bellows have a Vent Tube or Vent Hole which allows air to transfer from one side of the Rack & Pinion to the other as the vehicle turns.