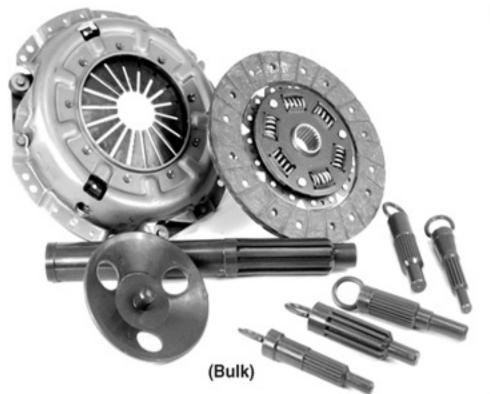

|                                               | Buick                                      |      |
|-----------------------------------------------|--------------------------------------------|------|
| Century                                       | 82-96                                      | 06   |
| Electra                                       | 85-91                                      | 06   |
| LeSabre                                       | 86-99All                                   | 06   |
| Park Avenue                                   | 91-96                                      | 06   |
| Reatta                                        | 88-91                                      | 06   |
| Riviera                                       | 86-93All                                   | 06   |
| Skyhawk                                       | 82-89Power, (Center Steer Tie Rod Bushing) | 15 ① |
| Skylark                                       | 80-85All                                   | 06   |
| 1 <u>1 1 1 1 1 1 1 1 1 1 1 1 1 1 1 1 1 1 </u> | 86-97Power, (Center Steer Tie Rod Bushing) | 15 ① |
| Somerset                                      | 85-87Power, (Center Steer Tie Rod Bushing) | 15 ① |