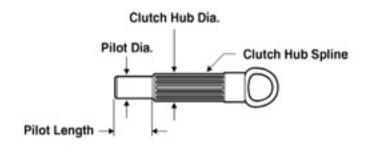

ll                     | 13/16 x 24    | .587     | 1.800    | 5335   |
| Note: Round plate type clutch tool. |       |                         |               |          |          |        |

| Volkswagen SUV/Truck/Van |       |             |            |      |       |      |  |
|--------------------------|-------|-------------|------------|------|-------|------|--|
| Transporter, Type II     | 50-71 | All         | 13/16 x 24 | .591 | 1.085 | 5302 |  |
|                          | 72-79 | All         | 13/16 x 24 | .587 | 1.800 | 5335 |  |
| Vanagon                  | 80-92 | Exc. Diesel | 13/16 x 24 | .587 | 1.800 | 5335 |  |
| 1070                     | 82-84 | Diesel      | 13/16 x 24 | .591 | 1.085 | 5302 |  |







\* Note: Round plate type clutch tool. (Also available in bulk)





## **CLUTCH TOOLS NUMERICAL LISTING**

| EMPI# | Make                        | Spline | Dia.  |
|-------|-----------------------------|--------|-------|
| 5302  | Volkswagen (Broad Coverage) | 24     | 13/16 |
| 5311  | Broad Coverage              | 23     | 1     |
| 5335  | Volkswagen (Broad Coverage) | 24     | 13/16 |
| 5351  | Audi, Volkswagen            | 24     | 13/16 |
| 5367  | Volkswagen                  | 21     | 13/16 |
| 5378  | Dodge, Volkswagen (8 Valve) | 24     | 13/16 |
| 5393  | Suzuki                      | 20     | 7/8   |
| 5403  | Volkswagen (16 Valve)       | 24     | 13/16 |
| 5415  | Audi, Volkswagen            | 28     | 7/8   |



## **CLUTCH TOOLS SORTED BY SPLINE**

| Spline | Make                        | Dia.  | EMPI# |
|--------|----------------------