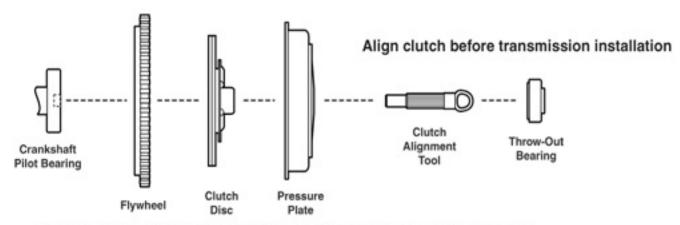

ool makes a complicated job a cinch. When installing the pressure plate, this tool quickly and easily aligns the clutch disc, centering on the pilot bearing, for quick and error-free installation. Made of high-impact plastic with molded-in splines and peg board ring, these tools are made to be used again and again. Application coverage from the smallest Domestic/Import car to the heavy duty truck.

#### Packaging:

Product may be purchased on attractive **EMPI** 3-Color Display Cards or in "Bulk". To order Bulk product, simply order by the part number shown in this catalog. If you wish to order on skin cards, just add a "K" to the part number.

#### Example:

5302-0 Clutch Alignment Tool, Audi, Porsche, Volkswagen, Bulk
 5302-K Clutch Alignment Tool, Audi, Porsche, Volkswagen, Skinpacked



Clutch Alignment Tool aligns clutch components for ease of assembly.







Pilot Dia.

Pilot Dia.

Clutch Hub Spline

| MAKE & MODEL               | YEARS          | DESCRIPTION