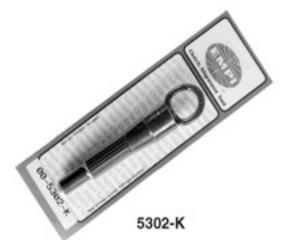

|                                               | Buick                                      |      |
|-----------------------------------------------|--------------------------------------------|------|
| Century                                       | 82-96                                      | 06   |
| Electra                                       | 85-91                                      | 06   |
| LeSabre                                       | 86-99All                                   | 06   |
| Park Avenue                                   | 91-96                                      | 06   |
| Reatta                                        | 88-91                                      | 06   |
| Riviera                                       | 86-93All                                   | 06   |
| Skyhawk                                       | 82-89Power, (Center Steer Tie Rod Bushing) | 15 ① |
| Skylark                                       | 80-85All                                   | 06   |
| 1 <u>1 1 1 1 1 1 1 1 1 1 1 1 1 1 1 1 1 1 </u> | 86-97Power, (Center Steer Tie Rod Bushing) | 15 ① |
| Somerset                                      | 85-87Power, (Center Steer Tie Rod Bushing) | 15 ① |