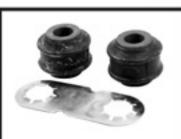

#### **RACK & PINION BELLOWS / BELLOW KITS**

The Rack & Pinion Bellows / Bellow Kits Section includes Universal Bellows, Rack & Pinion Bellows / Bellow Kits by Application, Bellow Illustrations, Bellow Bushings, Nylon Ties and Buyer's Guide.