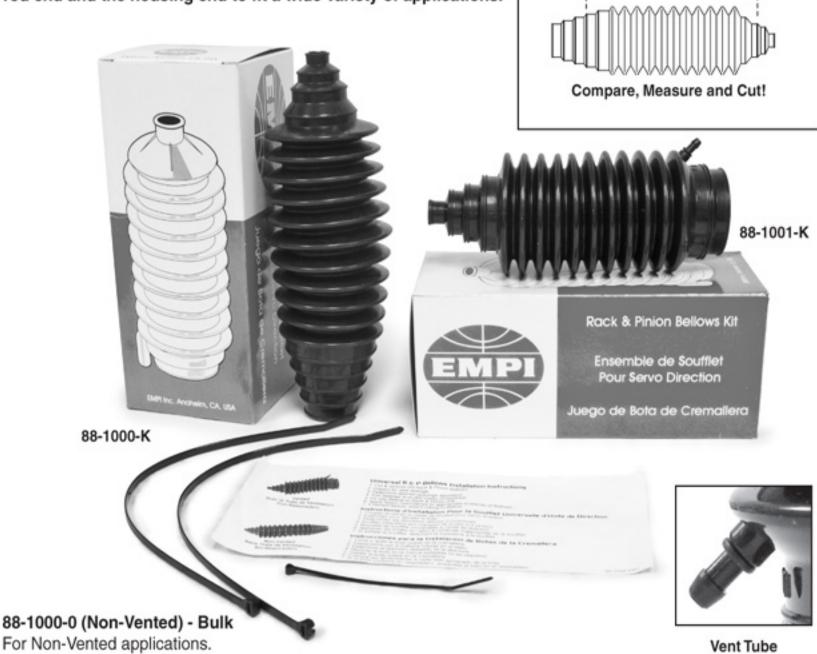

#### **UNIVERSAL BELLOWS**

Old Part

**New Part** 

Perfect for the DIY Person or the Professional Mechanic, Universal Rack Bellows can be cut to fit both the Tie Rod end and the Housing end. They will fit a wide variety of Rack & Pinion applications.

Simply compare the worn Bellow to the Universal Bellow. Check to see if it is Vented or Non-Vented. Lay the two Bellows on a flat surface. Compare and measure the large and small ends. Then simply cut the Universal Bellow using a common razor blade. Install with the Nylon Tie Straps included in the Kit. Replacing worn Bellows will help

prevent premature failure of the Rack & Pinion Unit.

These Universal Rack Bellows can be cut to enlarge both the tie rod end and the housing end to fit a wide variety of applications.

88-1001-0 (Vented) - Bulk For Vented applications.

These two Universal Bellows may be purchased in bulk or kit form. Kits are supplied with Nylon Tie Straps and Installation Instructions.

For kit form, simply change part number suffix from "-0" to "-K"