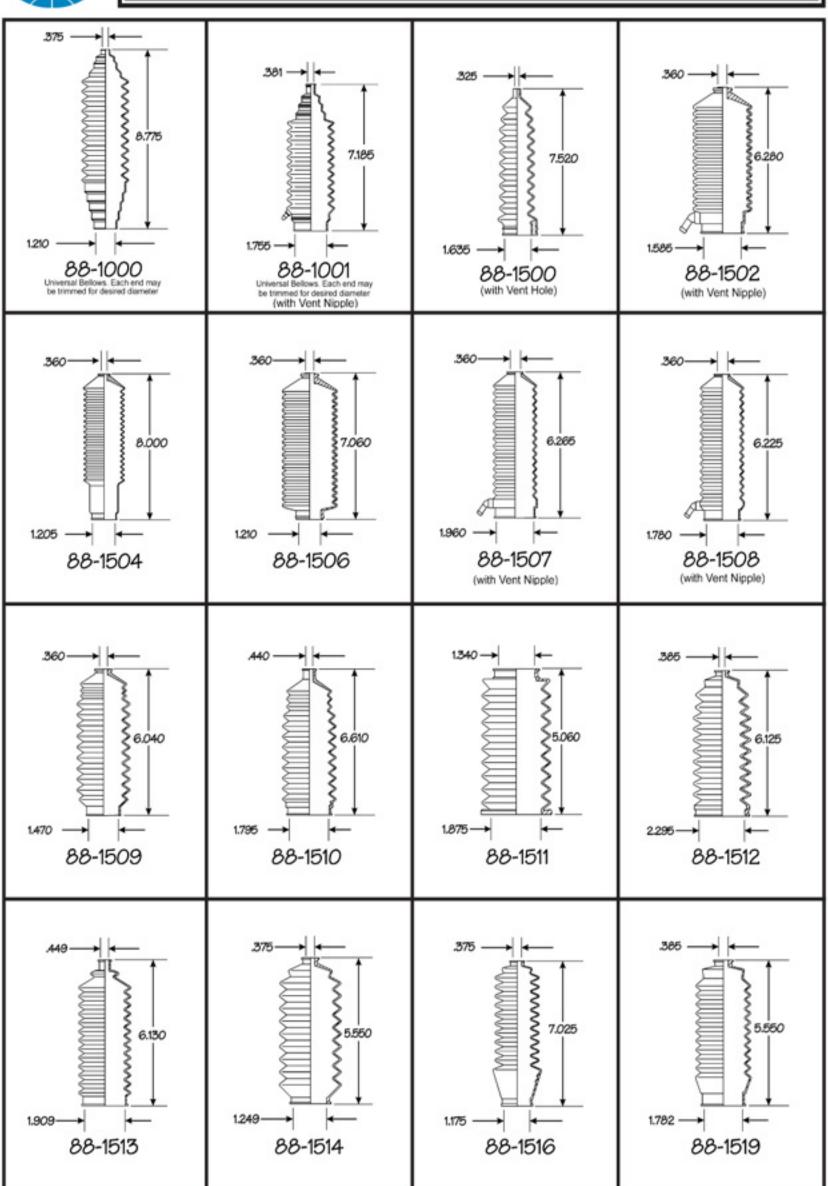

#### **RACK & PINION BELLOWS / BELLOW KITS**

The Rack & Pinion Bellows / Bellow Kits Section includes Universal Bellows, Rack & Pinion Bellows / Bellow Kits by Application, Bellow Illustrations, Bellow Bushings, Nylon Ties and Buyer's Guide.

Our Technical Department has completed extensive research, comparing Original Equipment Racks and Bellows. While the Bellows selected for the application may not look exactly like the O.E.M. Bellows it is replacing, you can be assured that the Bellows was checked and tested to insure proper replacement. We have replaced many Thermoplastic (Hard) Bellows with our more flexible Bellows.

Bellows come Vented and Non-Vented. Vented Bellows have a Vent Tube or Vent Hole which allows air to transfer from one side of the Rack & Pinion to the other as the vehicle turns.