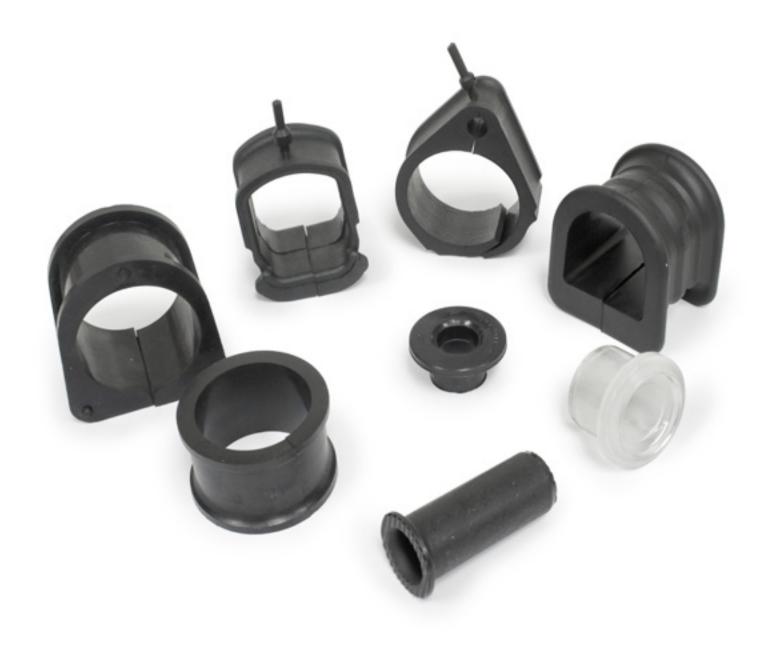

#### **RACK & PINION BELLOWS / BELLOW KITS**

The Rack & Pinion Bellows / Bellow Kits Section includes Universal Bellows, Rack & Pinion Bellows / Bellow Kits by Application, Bellow Illustrations, Bellow Bushings, Nylon Ties and Buyer's Guide.

Our Technical Department has completed extensive research, comparing Original Equipment Racks and Bellows. While the Bellows selected for the application may not look exactly like the O.E.M. Bellows it is replacing, you can be assured that the Bellows was checked and tested to insure proper replacement. We have replaced many Thermoplastic (Hard) Bellows with our more flexible Bellows.

Bellows come Vented and Non-Vented. Vented Bellows have a Vent Tube or Vent Hole which allows air to transfer from one side of the Rack & Pinion to the other as the vehicle turns.

#### Packaging:

Product may be purchased in attractive **EMPI** 3-Color Display Packaging or in "Bulk". To order Bulk product, simply order by the part number shown in this catalog. If you wish to order Kits, just add a "K" to the part number. Kit includes Bellows, Tri-Lingual Installation Instructions, Plastic Tie Straps and are packaged in our distinctive **EMPI** 3-Color, Tri-Lingual Box.