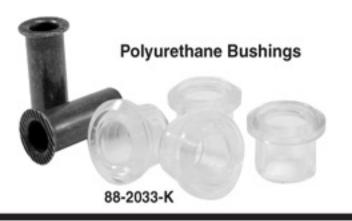

#### **RACK & PINION BELLOWS / BELLOW KITS**

The Rack & Pinion Bellows / Bellow Kits Section includes Universal Bellows, Rack & Pinion Bellows / Bellow Kits by Application, Bellow Illustrations, Bellow Bushings, Nylon Ties and Buyer's Guide.