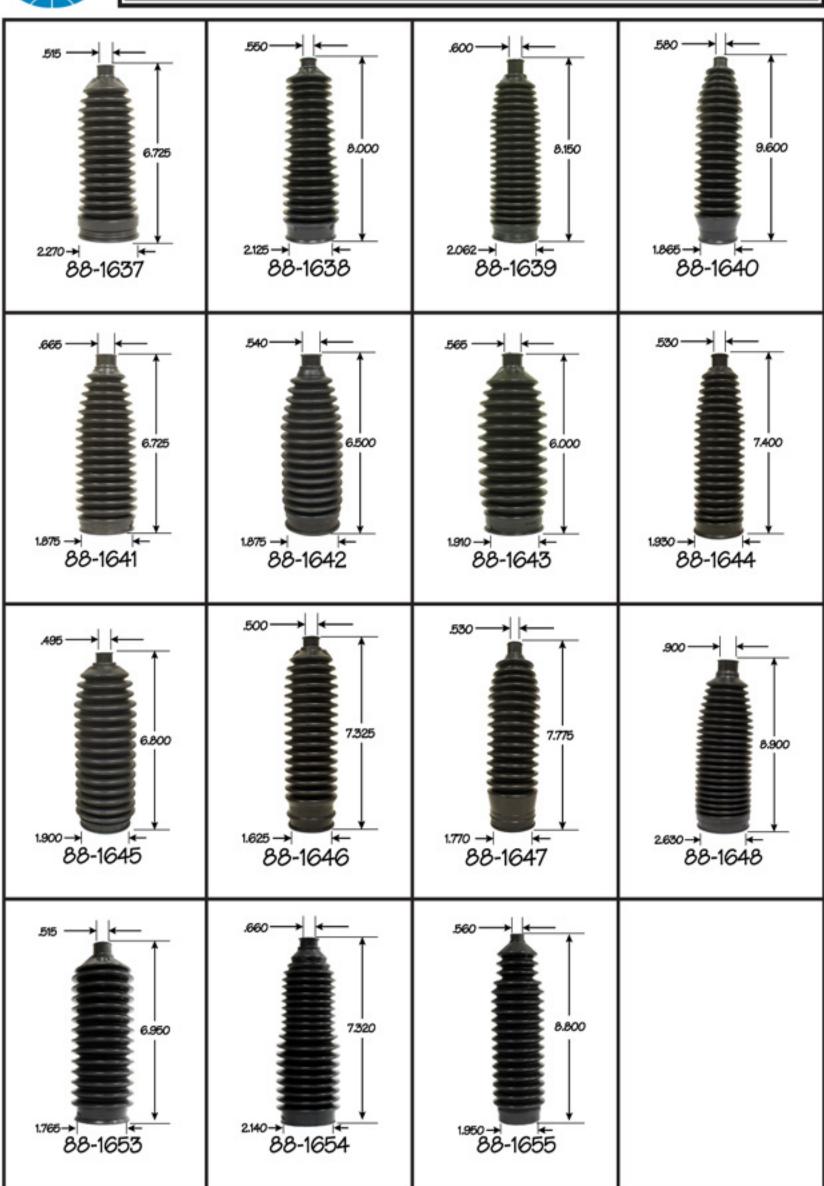

#### **RACK & PINION BELLOWS / BELLOW KITS**

The Rack & Pinion Bellows / Bellow Kits Section includes Universal Bellows, Rack & Pinion Bellows / Bellow Kits by Application, Bellow Illustrations, Bellow Bushings, Nylon Ties and Buyer's Guide.

Our Technical Department has completed extensive research, comparing Original Equipment Racks and Bellows. While the Bellows selected for the application may not look exactly like the O.E.M. Bellows it is replacing, you can be assured that the Bellows was checked and tested to insure proper replacement. We have replaced many Thermoplastic (Hard) Bellows with our more flexible Bellows.

Bellows come Vented and Non-Vented. Vented Bellows have a Vent Tube or Vent Hole which allows air to transfer from one side of the Rack & Pinion to the other as the vehicle turns.

#### Packaging:

Product may be purchased in attractive **EMPI** 3-Color Display Packaging or in "Bulk". To order Bulk product, simply order by the part number shown in this catalog. If you wish to order Kits, just add a "K" to the part number. Kit includes Bellows, Tri-Lingual Installation Instructions, Plastic Tie Straps and are packaged in our distinctive **EMPI** 3-Color, Tri-Lingual Box.

#### Example:

88-1502-0 Bellow, Acura/Nissan, Bulk

88-1502-K Bellow Kit for Acura/Nissan, Packaged