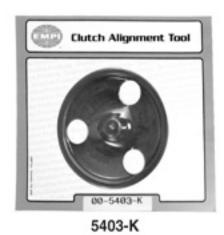

|                                               | Buick                                      |      |
|-----------------------------------------------|--------------------------------------------|------|
| Century                                       | 82-96                                      | 06   |
| Electra                                       | 85-91                                      | 06   |
| LeSabre                                       | 86-99All                                   | 06   |
| Park Avenue                                   | 91-96                                      | 06   |
| Reatta                                        | 88-91                                      | 06   |
| Riviera                                       | 86-93All                                   | 06   |
| Skyhawk                                       | 82-89Power, (Center Steer Tie Rod Bushing) | 15 ① |
| Skylark                                       | 80-85All                                   | 06   |
| 1 <u>1 1 1 1 1 1 1 1 1 1 1 1 1 1 1 1 1 1 </u> | 86-97Power, (Center Steer Tie Rod Bushing) | 15 ① |
| Somerset                                      | 85-87Power, (Center Steer Tie Rod Bushing) | 15 ① |