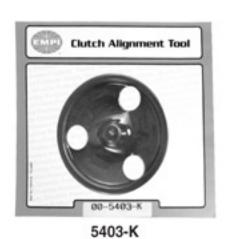

|                                               | Buick                                      |      |
|-----------------------------------------------|--------------------------------------------|------|
| Century                                       | 82-96                                      | 06   |
| Electra                                       | 85-91                                      | 06   |
| LeSabre                                       | 86-99All                                   | 06   |
| Park Avenue                                   | 91-96                                      | 06   |
| Reatta                                        | 88-91                                      | 06   |
| Riviera                                       | 86-93All                                   | 06   |
| Skyhawk                                       | 82-89Power, (Center Steer Tie Rod Bushing) | 15 ① |
| Skylark                                       | 80-85All                                   | 06   |
| 1 <u>1 1 1 1 1 1 1 1 1 1 1 1 1 1 1 1 1 1 </u> | 86-97Power, (Center Steer Tie Rod Bushing) | 15 ① |
| Somerset                                      | 85-87Power, (Center Steer Tie Rod Bushing) | 15 ① |