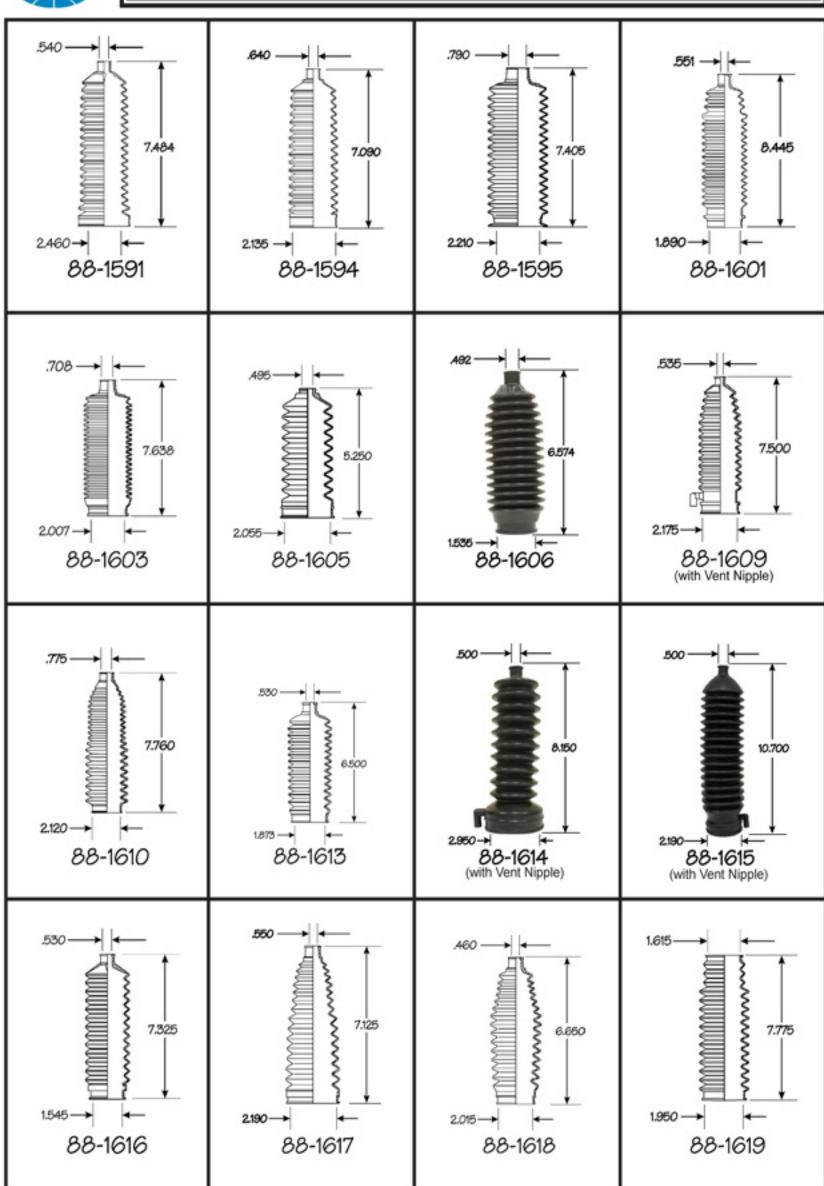

#### **RACK & PINION BELLOWS / BELLOW KITS**

The Rack & Pinion Bellows / Bellow Kits Section includes Universal Bellows, Rack & Pinion Bellows / Bellow Kits by Application, Bellow Illustrations, Bellow Bushings, Nylon Ties and Buyer's Guide.

Our Technical Department has completed extensive research, comparing Original Equipment Racks and Bellows. While the Bellows selected for the application may not look exactly like the O.E.M. Bellows it is replacing, you can be assured that the Bellows was checked and tested to insure proper replacement. We have replaced many Thermoplastic (Hard) Bellows with our more flexible Bellows.

Bellows come Vented and Non-Vented. Vented Bellows have a Vent Tube or Vent Hole which allows air to transfer from one side of the Rack & Pinion to the other as the vehicle turns.

#### Packaging:

Product may be purchased in attractive **EMPI** 3-Color Display Packaging or in "Bulk". To order Bulk product, simply order by the part number shown in this catalog. If you wish to order Kits, just add a "K" to the part number. Kit includes Bellows, Tri-Lingual Installation Instructions, Plastic Tie Straps and are packaged in our distinctive **EMPI** 3-Color, Tri-Lingual Box.

#### Example:

88-1502-0 Bellow, Acura/Nissan, Bulk

88-1502-K Bellow Kit for Acura/Nissan, Packaged