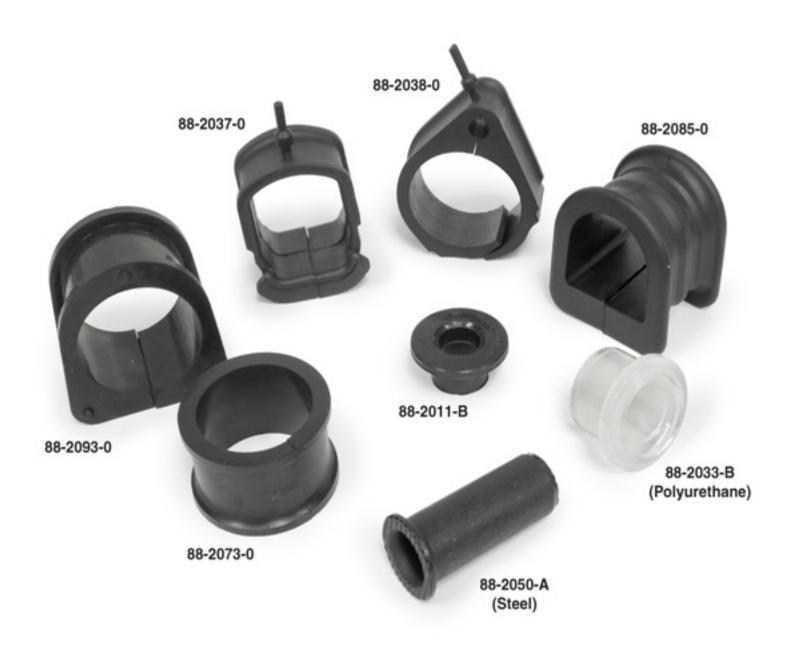

#### **RACK & PINION BELLOWS / BELLOW KITS**

The Rack & Pinion Bellows / Bellow Kits Section includes Universal Bellows, Rack & Pinion Bellows / Bellow Kits by Application, Bellow Illustrations, Bellow Bushings, Nylon Ties and Buyer's Guide.