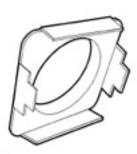

#### **UNIVERSAL BELLOWS**

Old Part

**New Part** 

Perfect for the DIY Person or the Professional Mechanic, Universal Rack Bellows can be cut to fit both the Tie Rod end and the Housing end. They will fit a wide variety of Rack & Pinion applications.

Simply compare the worn Bellow to the Universal Bellow. Check to see if it is Vented or Non-Vented. Lay the two Bellows on a flat surface. Compare and measure the large and small ends. Then simply cut the Universal Bellow using a common razor blade. Install with the Nylon Tie Straps included in the Kit. Replacing worn Bellows will help

prevent premature failure of the Rack & Pinion Unit.

These Universal Rack Bellows can be cut to enlarge both the tie rod end and the housing end to fit a wide variety of applications.

88-1001-0 (Vented) - Bulk For Vented applications.