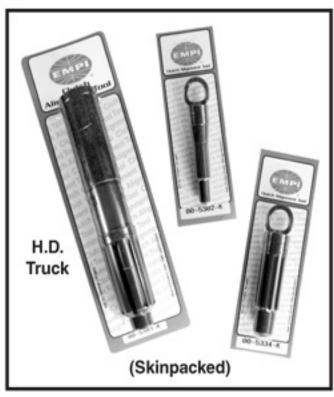

|                                               | Buick                                      |      |
|-----------------------------------------------|--------------------------------------------|------|
| Century                                       | 82-96                                      | 06   |
| Electra                                       | 85-91                                      | 06   |
| LeSabre                                       | 86-99All                                   | 06   |
| Park Avenue                                   | 91-96                                      | 06   |
| Reatta                                        | 88-91                                      | 06   |
| Riviera                                       | 86-93All                                   | 06   |
| Skyhawk                                       | 82-89Power, (Center Steer Tie Rod Bushing) | 15 ① |
| Skylark                                       | 80-85All                                   | 06   |
| 1 <u>1 1 1 1 1 1 1 1 1 1 1 1 1 1 1 1 1 1 </u> | 86-97Power, (Center Steer Tie Rod Bushing) | 15 ① |
| Somerset                                      | 85-87Power, (Center Steer Tie Rod Bushing) | 15 ① |