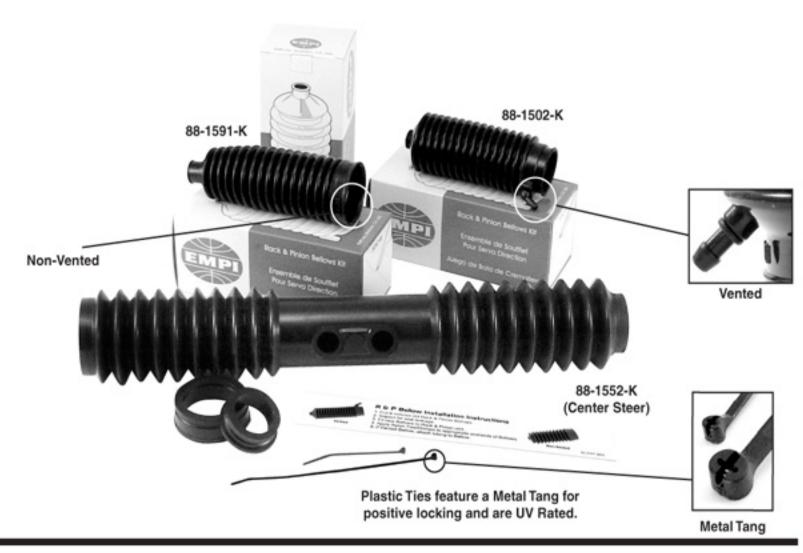

Bellows come Vented and Non-Vented. Vented Bellows have a Vent Tube or Vent Hole which allows air to transfer from one side of the Rack & Pinion to the other as the vehicle turns.

#### Packaging:

Product may be purchased in attractive **EMPI** 3-Color Display Packaging or in "Bulk". To order Bulk product, simply order by the part number shown in this catalog. If you wish to order Kits, just add a "K" to the part number. Kit includes Bellows, Tri-Lingual Installation Instructions, Plastic Tie Straps and are packaged in our distinctive **EMPI** 3-Color, Tri-Lingual Box.

#### Example:

88-1502-0 Bellow, Acura/Nissan, Bulk

88-1502-K Bellow Kit for Acura/Nissan, Packaged

Simply compare the worn Bellow to the Universal Bellow. Check to see if it is Vented or Non-Vented. Lay the two Bellows on a flat surface. Compare and measure the large and small ends. Then simply cut the Universal Bellow using a common razor blade. Install with the Nylon Tie Straps included in the Kit. Replacing worn Bellows will help