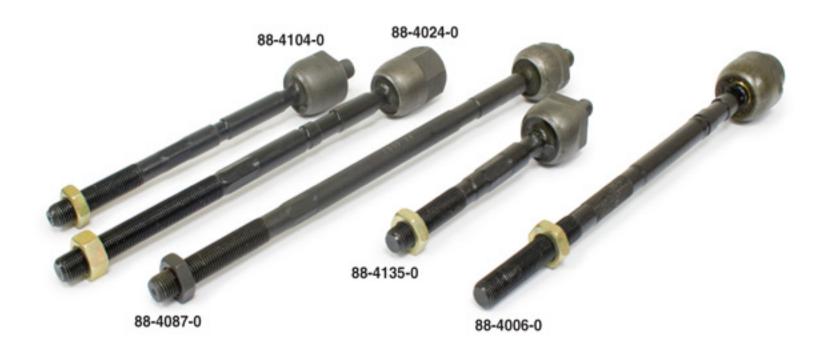

#### **RACK & PINION BELLOWS / BELLOW KITS**

The Rack & Pinion Bellows / Bellow Kits Section includes Universal Bellows, Rack & Pinion Bellows / Bellow Kits by Application, Bellow Illustrations, Bellow Bushings, Nylon Ties and Buyer's Guide.