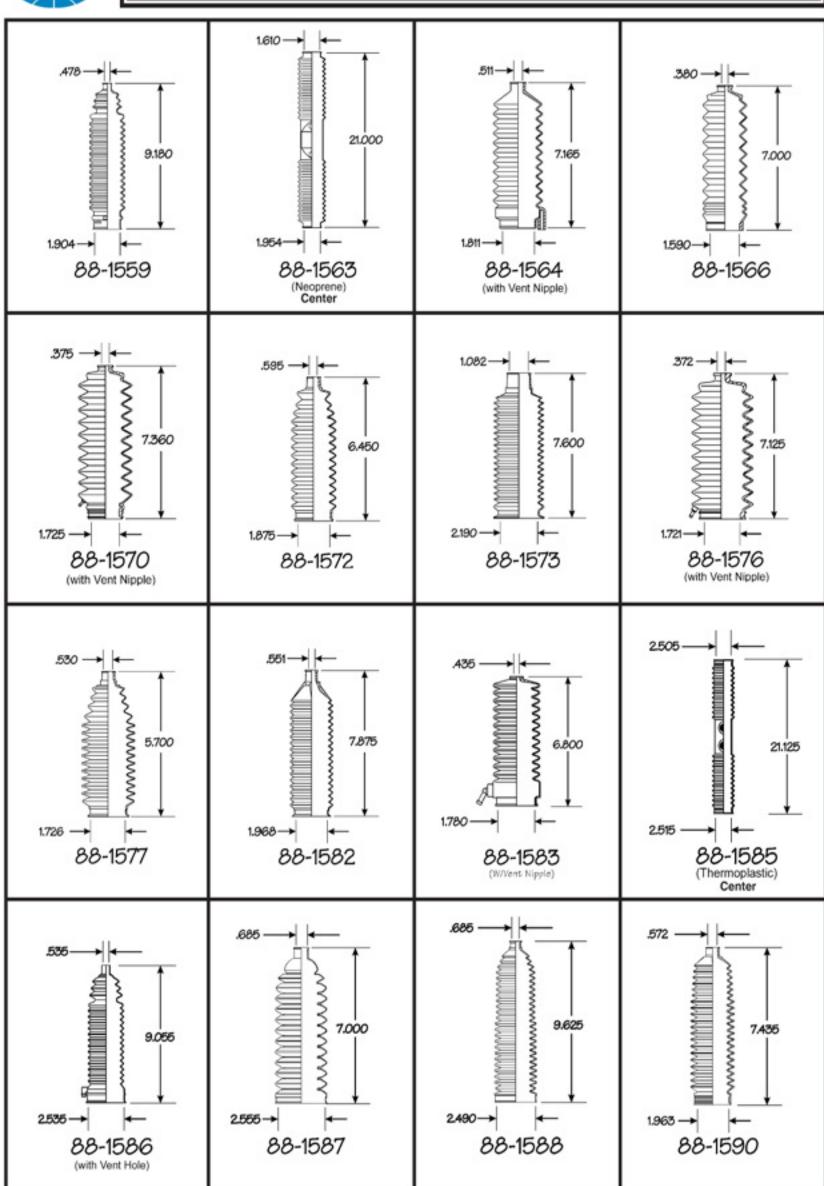

#### **RACK & PINION BELLOWS / BELLOW KITS**

The Rack & Pinion Bellows / Bellow Kits Section includes Universal Bellows, Rack & Pinion Bellows / Bellow Kits by Application, Bellow Illustrations, Bellow Bushings, Nylon Ties and Buyer's Guide.

Our Technical Department has completed extensive research, comparing Original Equipment Racks and Bellows. While the Bellows selected for the application may not look exactly like the O.E.M. Bellows it is replacing, you can be assured that the Bellows was checked and tested to insure proper replacement. We have replaced many Thermoplastic (Hard) Bellows with our more flexible Bellows.

Bellows come Vented and Non-Vented. Vented Bellows have a Vent Tube or Vent Hole which allows air to transfer from one side of the Rack & Pinion to the other as the vehicle turns.

#### Packaging:

Product may be purchased in attractive **EMPI** 3-Color Display Packaging or in "Bulk". To order Bulk product, simply order by the part number shown in this catalog. If you wish to order Kits, just add a "K" to the part number. Kit includes Bellows, Tri-Lingual Installation Instructions, Plastic Tie Straps and are packaged in our distinctive **EMPI** 3-Color, Tri-Lingual Box.

#### Example:

88-1502-0 Bellow, Acura/Nissan, Bulk

88-1502-K Bellow Kit for Acura/Nissan, Packaged