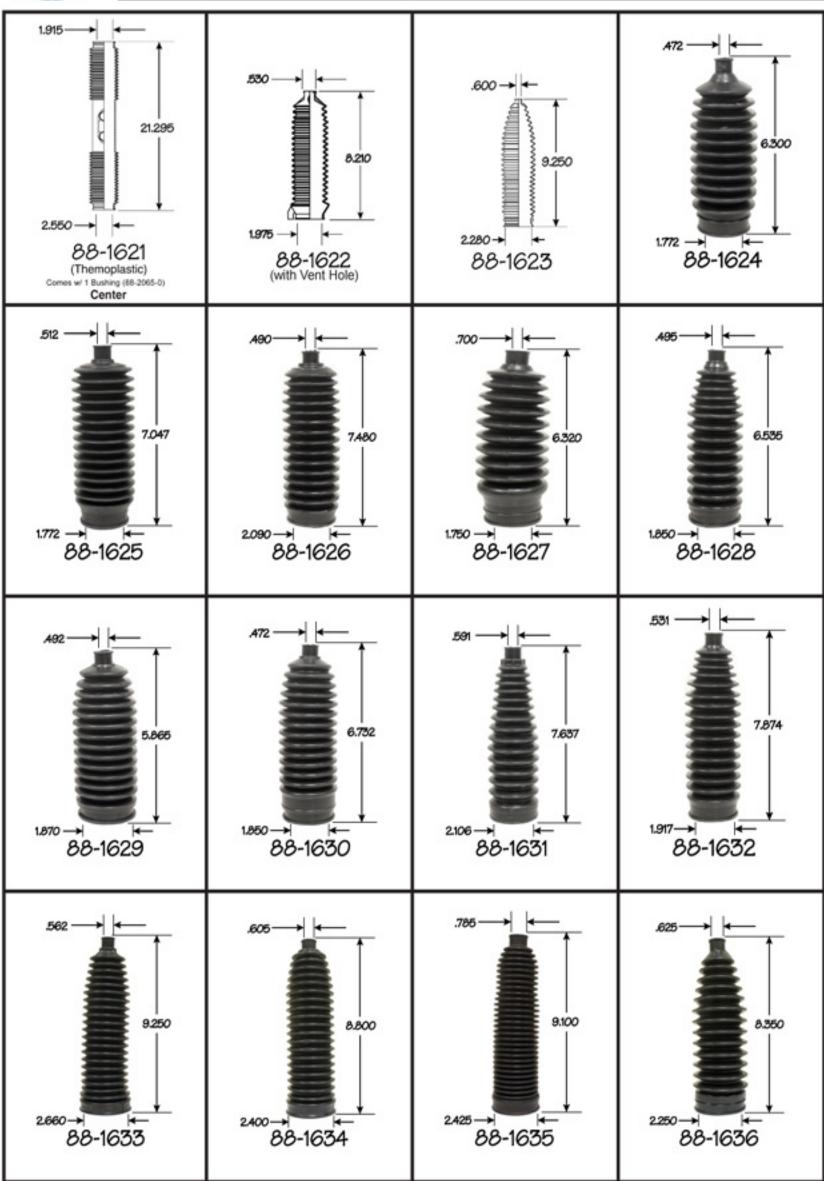

#### **RACK & PINION BELLOWS / BELLOW KITS**

The Rack & Pinion Bellows / Bellow Kits Section includes Universal Bellows, Rack & Pinion Bellows / Bellow Kits by Application, Bellow Illustrations, Bellow Bushings, Nylon Ties and Buyer's Guide.

Our Technical Department has completed extensive research, comparing Original Equipment Racks and Bellows. While the Bellows selected for the application may not look exactly like the O.E.M. Bellows it is replacing, you can be assured that the Bellows was checked and tested to insure proper replacement. We have replaced many Thermoplastic (Hard) Bellows with our more flexible Bellows.

Bellows come Vented and Non-Vented. Vented Bellows have a Vent Tube or Vent Hole which allows air to transfer from one side of the Rack & Pinion to the other as the vehicle turns.

#### Packaging:

Product may be purchased in attractive **EMPI** 3-Color Display Packaging or in "Bulk". To order Bulk product, simply order by the part number shown in this catalog. If you wish to order Kits, just add a "K" to the part number. Kit includes Bellows, Tri-Lingual Installation Instructions, Plastic Tie Straps and are packaged in our distinctive **EMPI** 3-Color, Tri-Lingual Box.

#### Example:

88-1502-0 Bellow, Acura/Nissan, Bulk

88-1502-K Bellow Kit for Acura/Nissan, Packaged