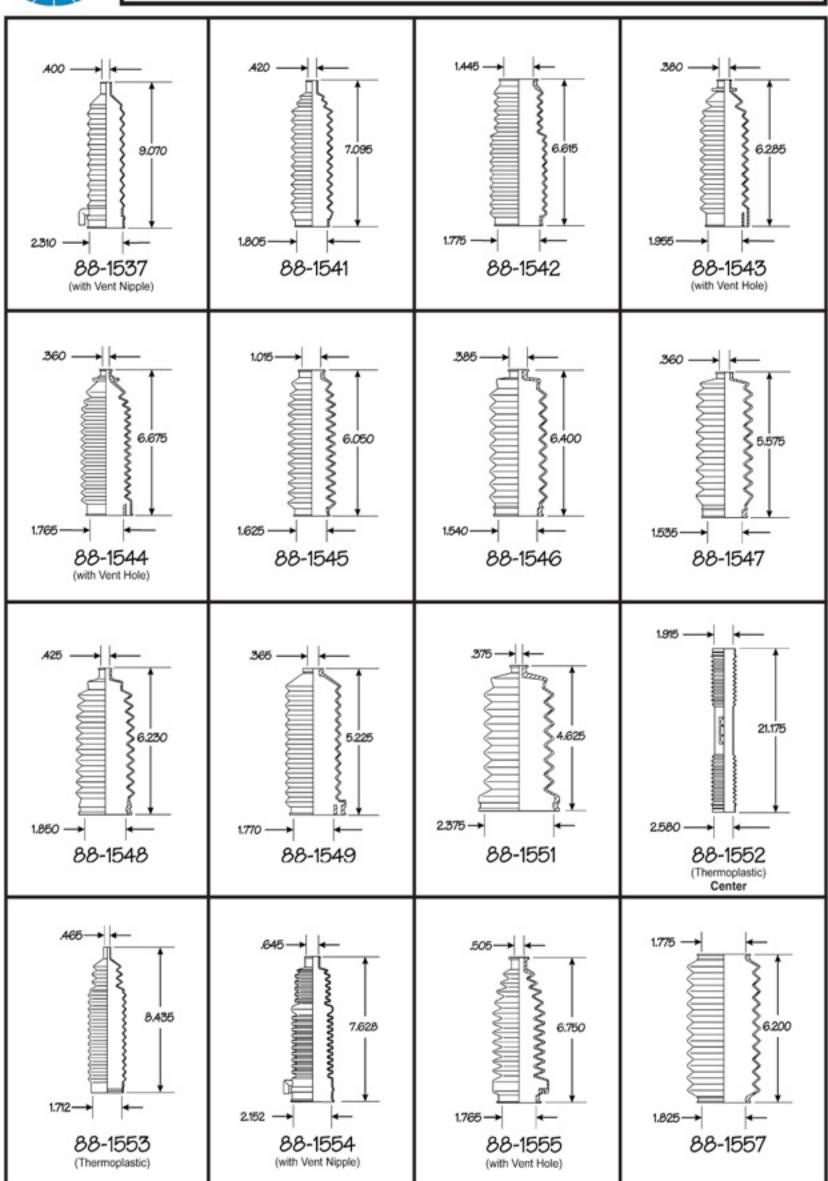

#### **RACK & PINION BELLOWS / BELLOW KITS**

The Rack & Pinion Bellows / Bellow Kits Section includes Universal Bellows, Rack & Pinion Bellows / Bellow Kits by Application, Bellow Illustrations, Bellow Bushings, Nylon Ties and Buyer's Guide.

Our Technical Department has completed extensive research, comparing Original Equipment Racks and Bellows. While the Bellows selected for the application may not look exactly like the O.E.M. Bellows it is replacing, you can be assured that the Bellows was checked and tested to insure proper replacement. We have replaced many Thermoplastic (Hard) Bellows with our more flexible Bellows.

Bellows come Vented and Non-Vented. Vented Bellows have a Vent Tube or Vent Hole which allows air to transfer from one side of the Rack & Pinion to the other as the vehicle turns.