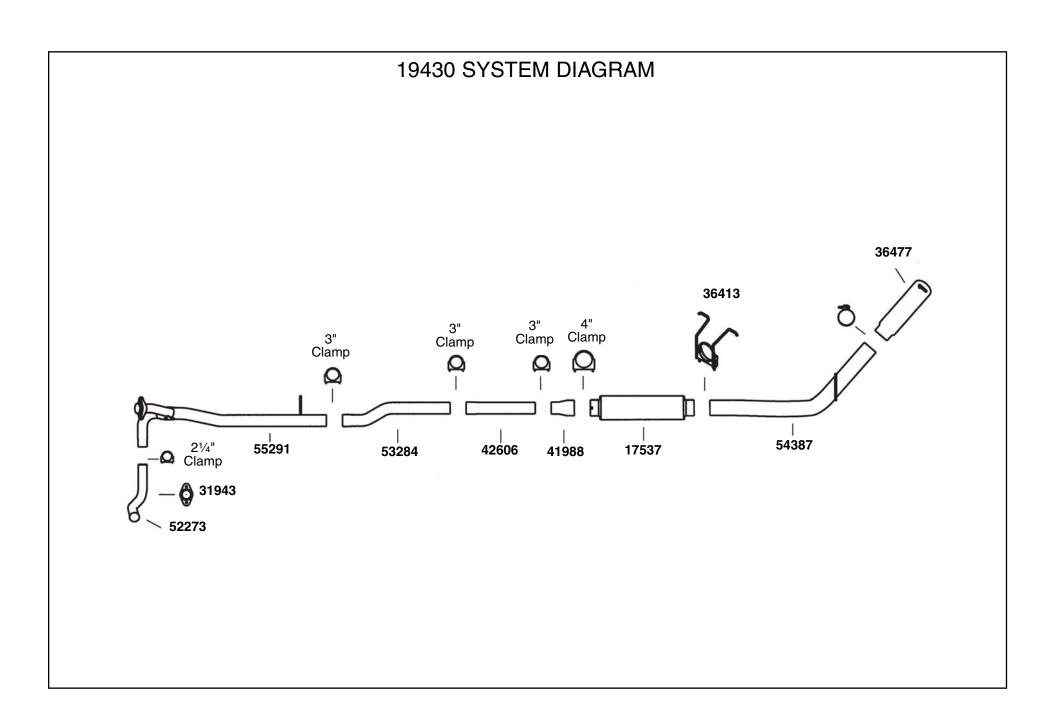

## NOTE: Read all instructions before starting any work.

- Remove the existing exhaust system assembly from the vehicle. Lubricate the rubber isolators with WD-40, or a similar product, to aid in removal of the metal rod hangers.
- Install DynoMax front RH exhaust pipe 55291 and LH cross-cover exhaust pipe 52273 with flange 31943. Insert the metal rod hanger, on 55291, into the rubber isolator on the chassis. Finger tighten the nuts on the inlet flange.
- 3. Install DynoMax front intermediate pipe **53284**. Finger tighten the 3" clamp on the slip-fit connection to 55291.
- 4. For longer wheelbase vehicles, install extension pipe(s) **42606**. Cut-off on the outlet end may be required depending on the wheelbase length. Finger tighten a 3" clamp to connection.
- 5. Install DynoMax Ultra Flo Welded muffler 17537 with inlet adapter 41988. Install the muffler with the notched end of the muffler bushing as inlet. Finger tighten the 4" inlet clamp at the connection to the 41988 and the 3" clamp at the connection to the front pipe. Please see diagram.

- 6. Install DynoMax tail pipe **54387** with the **36413 clamp-on dual rod hanger**. Insert the metal rod hangers into the two rubber isolators on the chassis. Finger tighten the 4" clamp to the muffler outlet.
- 7. Install DynoMax stainless steel tip **36477** with the included band clamp. Position the band clamp with the fasteners on the top.
- 8. Beginning at the inlet end, align the exhaust system components and fully tighten all the clamps.
- 9. Please see system diagram on back page of these instructions.

## KIT CONTAINS:

- (1) 17537 MUFFLER
- (1) 55291 EXHAUST PIPE
- (1) 52273 CROSS-OVER PIPE
- (1) 53284 INTERMEDIATE PIPE
- (2) 42606 EXTENSION PIPES
- (1) 41988 ADAPTER
- (1) 54387 TAIL PIPE
- (1) 36477 TIP
- (1) 36413 CLAMP-ON HANGER
- (1) 31943 FLANGE
- (1) 21/4" U-BOLT CLAMP
- (4) 3" U-BOLT CLAMPS
- (1) 4" U-BOLT CLAMP
- (1) 702572 INSTRUCTION SHEET