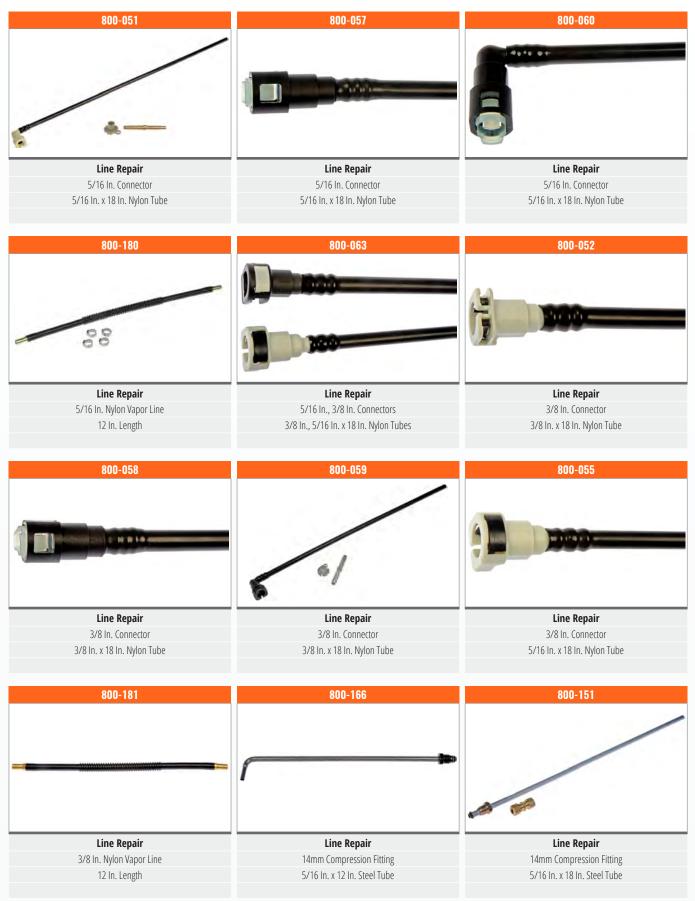

| 12 In. Length                                     |
| 800-225                                                 | 800-235                                           | 800-229                                           |
|                                                         |                                                   |                                                   |
|                                                         |                                                   |                                                   |
| Fuel Line<br>5/16 In. Steel Tube                        | Fuel Line<br>5/16 In. Steel Tube                  | Fuel Line<br>5/16 In. Steel Tube                  |

FUEL

DORMAN . NEW SINCE 1918

# **Tubing - Tubing**



FUEL

# **Tubing - Tubing**



35



FUE

36

DORMA

**NEW SINCE 1918** 

## **Assortments - Compression Unions**



GENERAL

## A/C - Coolant - Fuel



**TOOLS** 

DORŇA

**NEW SINCE 1918** 

## Fuel - Fuel





Part of 800 - 300



## **Clips - Connectors**



**TRANSMISSION** 

DORMA

<u>NEW SINCE 1918</u>

| 800-749                                                                          | 800-736