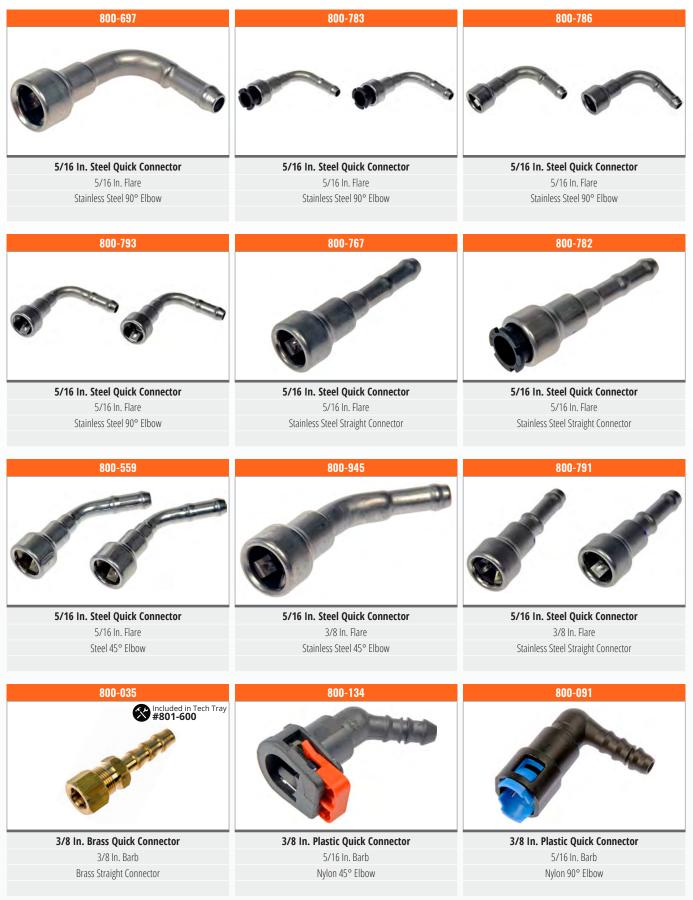

#### FUEL

| Check Val | lves |    |
|-----------|------|----|
| Clamps    |      | 15 |
| Clips     |      |    |
| Connecto  | ors  |    |
| Tubing    |      |    |
|           |      |    |

| GENERAL           |    |
|-------------------|----|
| Assortments       | 37 |
| Compressor Unions | 37 |

<u>NEW SINCE 1918</u>

**DORMAN** NEW SINCE 1918 FUE

5/16 In. Barb Stainless Steel 90° Elbow

\_\_\_\_

Steel Straight Connector

Steel Straight Connector

**DORMAN** QUICK DISCONNECT CATALOG

22