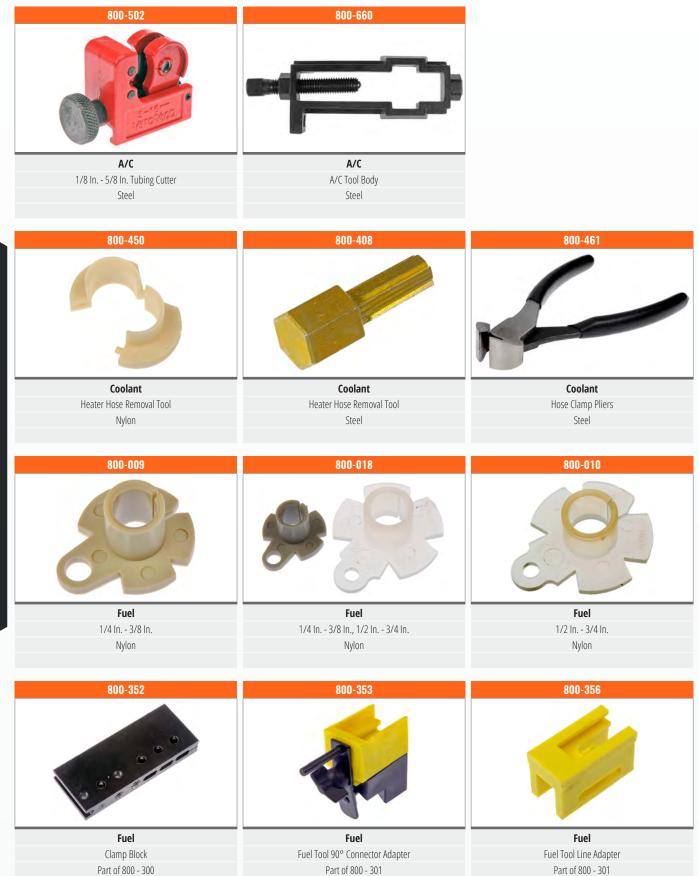

235                                           | 800-229                                           |
|                                                         |                                                   |                                                   |
|                                                         |                                                   |                                                   |
| Fuel Line<br>5/16 In. Steel Tube                        | Fuel Line<br>5/16 In. Steel Tube                  | Fuel Line<br>5/16 In. Steel Tube                  |

FUEL

DORMAN . NEW SINCE 1918

# **Tubing - Tubing**



FUEL

# **Tubing - Tubing**



35



FUE

36

DORMA

**NEW SINCE 1918** 

## **Assortments - Compression Unions**



GENERAL

## A/C - Coolant - Fuel



**TOOLS** 

DORŇA

**NEW SINCE 1918** 

## Fuel - Fuel





Part of 800 - 300



## **Clips - Connectors**



**TRANSMISSION** 

DORMA

<u>NEW SINCE 1918</u>

| 800-749                                                                          | 800-736