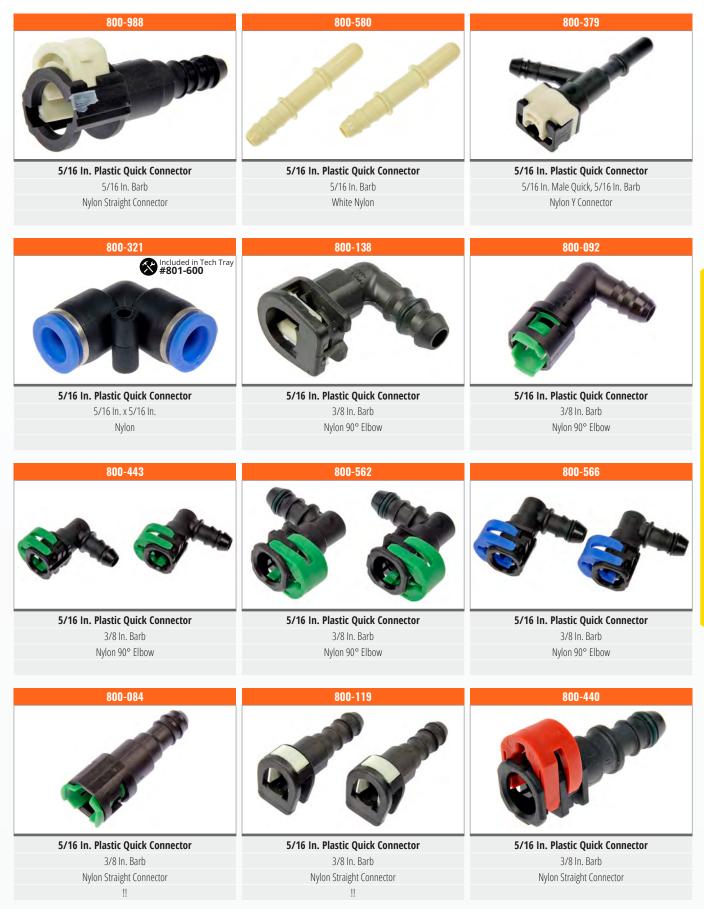

#### FUEL

| Check Val | lves |    |
|-----------|------|----|
| Clamps    |      | 15 |
| Clips     |      |    |
| Connecto  | ors  |    |
| Tubing    |      |    |
|           |      |    |

| GENERAL           |    |
|-------------------|----|
| Assortments       | 37 |
| Compressor Unions | 37 |