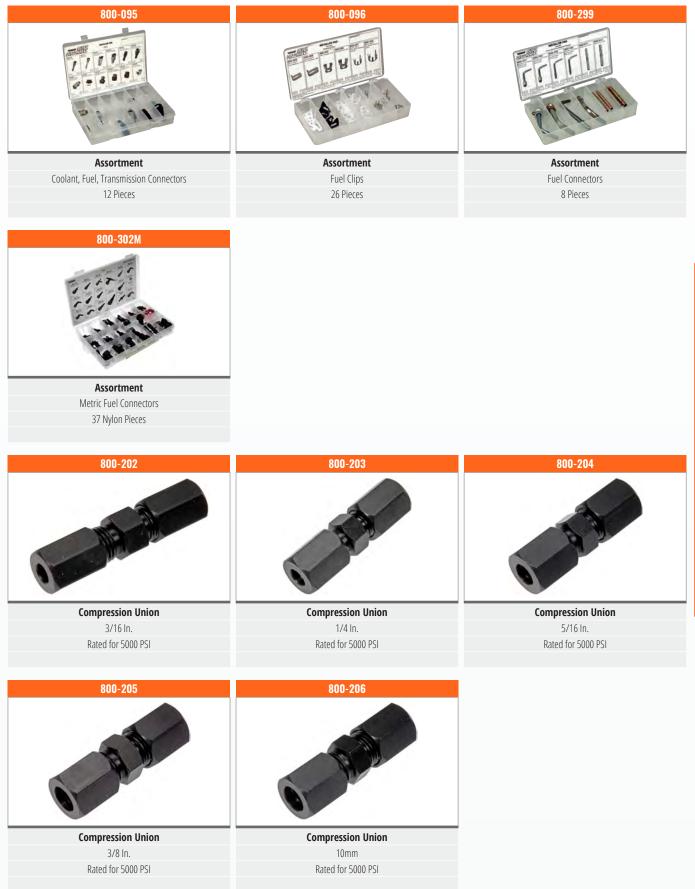

| 800-235                                           | 800-229                                           |
|                                                         |                                                   |                                                   |
|                                                         |                                                   |                                                   |
| Fuel Line<br>5/16 In. Steel Tube                        | Fuel Line<br>5/16 In. Steel Tube                  | Fuel Line<br>5/16 In. Steel Tube                  |

FUEL

DORMAN . NEW SINCE 1918

# **Tubing - Tubing**



FUEL

# **Tubing - Tubing**



35



FUE

36

DORMA

**NEW SINCE 1918** 

## **Assortments - Compression Unions**



GENERAL

## A/C - Coolant - Fuel



**TOOLS** 

DORŇA

**NEW SINCE 1918** 

## Fuel - Fuel





Part of 800 - 300



## **Clips - Connectors**



**TRANSMISSION** 

DORMA

<u>NEW SINCE 1918</u>

| 800-749                                                                          | 800-736