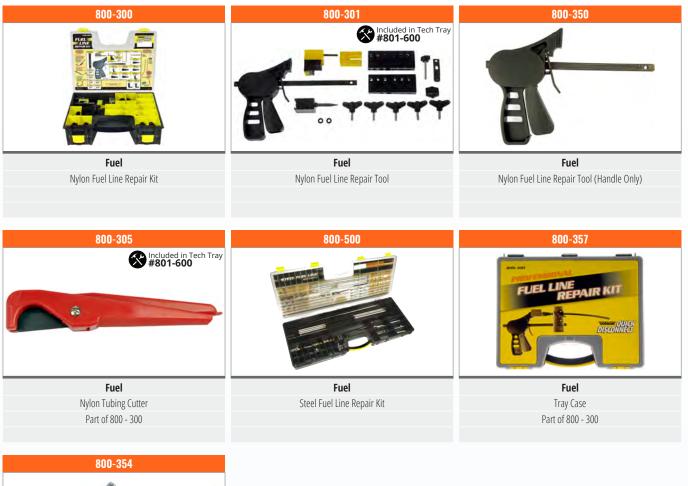

#### FUEL

| Check Val | lves |    |
|-----------|------|----|
| Clamps    |      | 15 |
| Clips     |      |    |
| Connecto  | ors  |    |
| Tubing    |      |    |
|           |      |    |

| GENERAL           |    |
|-------------------|----|
| Assortments       | 37 |
| Compressor Unions | 37 |