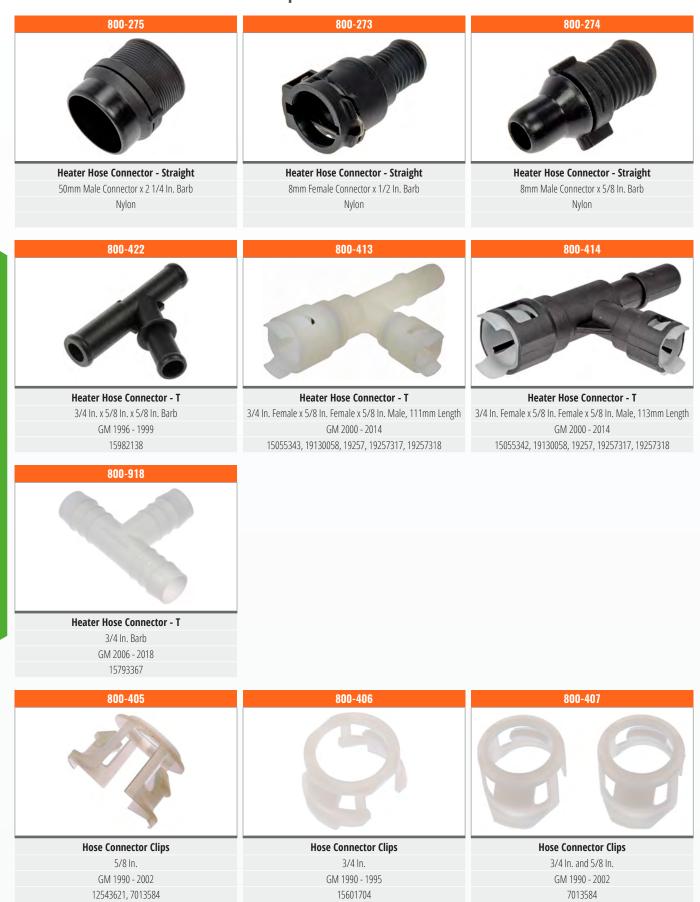

## **Heater Hose Connectors - Retainer Clips**

DORMA

**NEW SINCE 1918** 

COOLANT

# **Retainer Clips - Retainer Clips**

**DORMAN** NEW SINCE 1918

QUICK DISCONNECT CATALOG

| 800-143                              | 800-127                             | 800-197                              |
|--------------------------------------|-------------------------------------|--------------------------------------|
|                                      |                                     | COMP.                                |
| Straight Connector<br>10mm OD Female | Straight Connector<br>10mm OD Male  | Straight Connector<br>10mm OD Male   |
| Nylon                                | Nylon                               | Nylon                                |
| 800-167                              | 800-201                             | 800-126                              |
|                                      |                                     |                                      |
| Straight Connector<br>12mm OD Female | Straight Connector<br>12mm OD Male  | Straight Connector<br>15mm OD Female |
| Nylon                                | Nylon                               | Nylon                                |
| 800-294                              | 800-208                             | 15mm OD Female<br>Nylon<br>800-037   |
|                                      |                                     |                                      |
| Straight Connector                   | Straight Connector                  | Straight Connector                   |
| 15mm OD Male<br>Nylon                | 19mm OD Female<br>Nylon             | 19mm OD Male<br>Nylon                |
|                                      |                                     |                                      |
| 800-066                              | 800-065                             | 800-113                              |
| Straight Connector<br>27mm OD Male   | Straight Connector<br>6mm OD Female | Straight Connector<br>6mm OD Male    |
| Nylon                                | Nylon                               | Nylon                                |