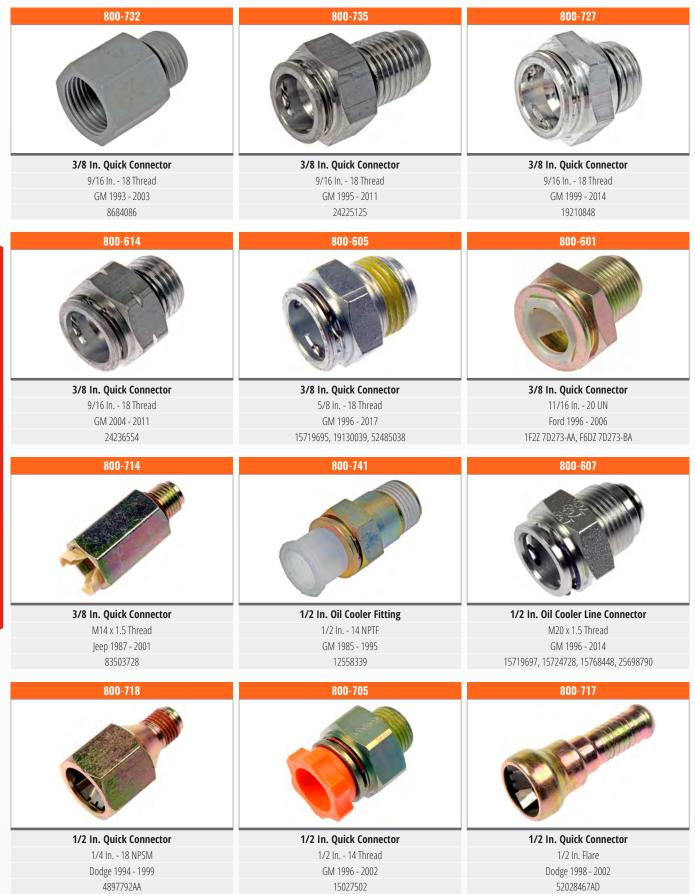

#### FUEL

| Check Val | lves |    |
|-----------|------|----|
| Clamps    |      | 15 |
| Clips     |      |    |
| Connecto  | ors  |    |
| Tubing    |      |    |
|           |      |    |

| GENERAL           |    |
|-------------------|----|
| Assortments       | 37 |
| Compressor Unions | 37 |