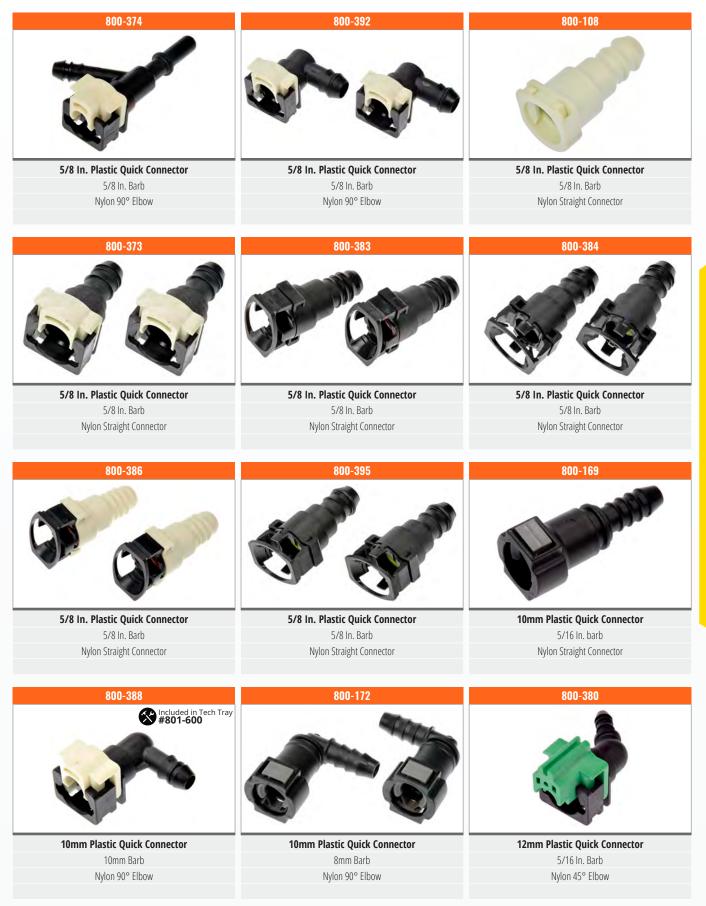

## **Check Valves - Clamps - Clips**

FUEL

DORMAN NEW SINCE 1918

| 800-003                               | 800-042                               | 800-032                                                                    |
|---------------------------------------|---------------------------------------|----------------------------------------------------------------------------|
|                                       | 500                                   | <b>O</b> O                                                                 |
| Connector Clip                        | Connector Clip                        | Connector Clip                                                             |
| 5/16 ln.                              | 5/16 ln.                              | 5/16 ln.                                                                   |
| Ford                                  | Ford 2004 - 2006                      | GM 2003 - 2007                                                             |
| 800-005                               | 800-044                               | 800-023                                                                    |
| In                                    | 50                                    | 000                                                                        |
|                                       |                                       | 444                                                                        |
| Connector Clip                        | Connector Clip                        | Connector Clip                                                             |
| 5/16 ln.                              | 5/16 ln., 3/8 ln.                     | 5/16 ln., 3/8 ln.                                                          |
| Nylon                                 | Ford 2004 - 2008                      | Ford, GM 2000 - 2009                                                       |
| 800-015                               | 800-016                               | 800-013                                                                    |
| 00000                                 |                                       | 0000                                                                       |
|                                       |                                       |                                                                            |
| Connector Clip                        | Connector Clip                        | Connector Clip                                                             |
| 5/16 In., 3/8 In.                     | 5/16 ln., 3/8 ln.                     | 5/16 In., 3/8 In. 0 - Rings                                                |
|                                       |                                       |                                                                            |
| 5/16 In., 3/8 In.<br>Nylon<br>800-093 | 5/16 In., 3/8 In.<br>Nylon<br>800-043 | 5/16 ln., 3/8 ln. 0 - Rings<br>GM 1982 - 2011<br>800-498                   |
| 5/16 In., 3/8 In.<br>Nylon<br>800-093 | 5/16 In., 3/8 In.<br>Nylon<br>800-043 | 5/16 In., 3/8 In. O - Rings<br>GM 1982 - 2011<br>800-498<br>Connector Clip |
| 5/16 In., 3/8 In.<br>Nylon<br>800-093 | 5/16 In., 3/8 In.<br>Nylon<br>800-043 | 5/16 In., 3/8 In. 0 - Rings<br>GM 1982 - 2011<br>800-498                   |

# Clips - Clips

| 800-002        | 800-040        | 800-041        |
|----------------|----------------|----------------|
| Ō              | 50             |                |
| Connector Clip | Connector Clip | Connector Clip |
| 1/2 ln.        | 1/2 ln.        | 5/8 ln.        |
| Nylon          | Nylon          | GM 2000 - 2017 |
|                |                |                |