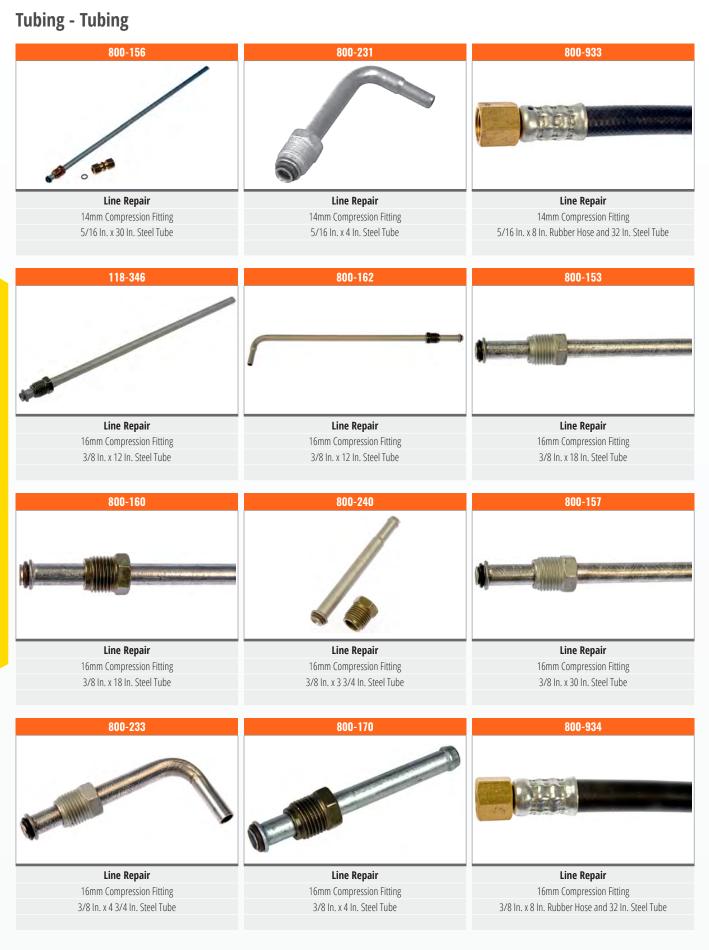

# Tubing - Tubing

|                  | 800-964                                                                                                                                                                                                                                                                                                                                                                                                                                                                                                                                                                                                                                                                                                                                                                                                                                                                                                                                                                                                                                                                                                                                                                                                                                                                                                                                                                                                                                                                                                                                                                                                                                                                                                                                                                                                                                                                                                                                                                 | 800-631                                                                                                                                                                                                                                                                                                                                                                                                                                                                                                                                                                                                                                                                                                                                                                                                                                                                                                                                                                                                                                                                                                                                                                                                                                                                                                                                                                                                                                                                                                                                                                                                                                                                                                                                                                                                                                                                                                                                                                         | 800-626                                       |
|------------------|-------------------------------------------------------------------------------------------------------------------------------------------------------------------------------------------------------------------------------------------------------------------------------------------------------------------------------------------------------------------------------------------------------------------------------------------------------------------------------------------------------------------------------------------------------------------------------------------------------------------------------------------------------------------------------------------------------------------------------------------------------------------------------------------------------------------------------------------------------------------------------------------------------------------------------------------------------------------------------------------------------------------------------------------------------------------------------------------------------------------------------------------------------------------------------------------------------------------------------------------------------------------------------------------------------------------------------------------------------------------------------------------------------------------------------------------------------------------------------------------------------------------------------------------------------------------------------------------------------------------------------------------------------------------------------------------------------------------------------------------------------------------------------------------------------------------------------------------------------------------------------------------------------------------------------------------------------------------------|---------------------------------------------------------------------------------------------------------------------------------------------------------------------------------------------------------------------------------------------------------------------------------------------------------------------------------------------------------------------------------------------------------------------------------------------------------------------------------------------------------------------------------------------------------------------------------------------------------------------------------------------------------------------------------------------------------------------------------------------------------------------------------------------------------------------------------------------------------------------------------------------------------------------------------------------------------------------------------------------------------------------------------------------------------------------------------------------------------------------------------------------------------------------------------------------------------------------------------------------------------------------------------------------------------------------------------------------------------------------------------------------------------------------------------------------------------------------------------------------------------------------------------------------------------------------------------------------------------------------------------------------------------------------------------------------------------------------------------------------------------------------------------------------------------------------------------------------------------------------------------------------------------------------------------------------------------------------------------|-----------------------------------------------|
|                  |                                                                                                                                                                                                                                                                                                                                                                                                                                                                                                                                                                                                                                                                                                                                                                                                                                                                                                                                                                                                                                                                                                                                                                                                                                                                                                                                                                                                                                                                                                                                                                                                                                                                                                                                                                                                                                                                                                                                                                         |                                                                                                                                                                                                                                                                                                                                                                                                                                                                                                                                                                                                                                                                                                                                                                                                                                                                                                                                                                                                                                                                                                                                                                                                                                                                                                                                                                                                                                                                                                                                                                                                                                                                                                                                                                                                                                                                                                                                                                                 |                                               |
|                  | <b>Tube End</b><br>3/4 In. Male Tube End<br>1 In. Internal Thread Nut                                                                                                                                                                                                                                                                                                                                                                                                                                                                                                                                                                                                                                                                                                                                                                                                                                                                                                                                                                                                                                                                                                                                                                                                                                                                                                                                                                                                                                                                                                                                                                                                                                                                                                                                                                                                                                                                                                   | <b>Tubing</b><br>5/16 In. OD<br>12 In. Length x 8 Pieces                                                                                                                                                                                                                                                                                                                                                                                                                                                                                                                                                                                                                                                                                                                                                                                                                                                                                                                                                                                                                                                                                                                                                                                                                                                                                                                                                                                                                                                                                                                                                                                                                                                                                                                                                                                                                                                                                                                        | <b>Tubing</b><br>5/16 In. OD<br>48 In. Length |
|                  | 800-632                                                                                                                                                                                                                                                                                                                                                                                                                                                                                                                                                                                                                                                                                                                                                                                                                                                                                                                                                                                                                                                                                                                                                                                                                                                                                                                                                                                                                                                                                                                                                                                                                                                                                                                                                                                                                                                                                                                                                                 | 800-627                                                                                                                                                                                                                                                                                                                                                                                                                                                                                                                                                                                                                                                                                                                                                                                                                                                                                                                                                                                                                                                                                                                                                                                                                                                                                                                                                                                                                                                                                                                                                                                                                                                                                                                                                                                                                                                                                                                                                                         | 800-633                                       |
| 9                |                                                                                                                                                                                                                                                                                                                                                                                                                                                                                                                                                                                                                                                                                                                                                                                                                                                                                                                                                                                                                                                                                                                                                                                                                                                                                                                                                                                                                                                                                                                                                                                                                                                                                                                                                                                                                                                                                                                                                                         |                                                                                                                                                                                                                                                                                                                                                                                                                                                                                                                                                                                                                                                                                                                                                                                                                                                                                                                                                                                                                                                                                                                                                                                                                                                                                                                                                                                                                                                                                                                                                                                                                                                                                                                                                                                                                                                                                                                                                                                 |                                               |
| NN               | Tubing                                                                                                                                                                                                                                                                                                                                                                                                                                                                                                                                                                                                                                                                                                                                                                                                                                                                                                                                                                                                                                                                                                                                                                                                                                                                                                                                                                                                                                                                                                                                                                                                                                                                                                                                                                                                                                                                                                                                                                  | Tubing                                                                                                                                                                                                                                                                                                                                                                                                                                                                                                                                                                                                                                                                                                                                                                                                                                                                                                                                                                                                                                                                                                                                                                                                                                                                                                                                                                                                                                                                                                                                                                                                                                                                                                                                                                                                                                                                                                                                                                          | Tubing                                        |
|                  | 3/8 In. OD<br>12 In. Length x 6 Pieces                                                                                                                                                                                                                                                                                                                                                                                                                                                                                                                                                                                                                                                                                                                                                                                                                                                                                                                                                                                                                                                                                                                                                                                                                                                                                                                                                                                                                                                                                                                                                                                                                                                                                                                                                                                                                                                                                                                                  | 3/8 In. OD<br>48 In. Length                                                                                                                                                                                                                                                                                                                                                                                                                                                                                                                                                                                                                                                                                                                                                                                                                                                                                                                                                                                                                                                                                                                                                                                                                                                                                                                                                                                                                                                                                                                                                                                                                                                                                                                                                                                                                                                                                                                                                     | 1/2 In. OD<br>12 In. Length x 4 Pieces        |
| QNO              | 800-628                                                                                                                                                                                                                                                                                                                                                                                                                                                                                                                                                                                                                                                                                                                                                                                                                                                                                                                                                                                                                                                                                                                                                                                                                                                                                                                                                                                                                                                                                                                                                                                                                                                                                                                                                                                                                                                                                                                                                                 | 800-634                                                                                                                                                                                                                                                                                                                                                                                                                                                                                                                                                                                                                                                                                                                                                                                                                                                                                                                                                                                                                                                                                                                                                                                                                                                                                                                                                                                                                                                                                                                                                                                                                                                                                                                                                                                                                                                                                                                                                                         | 800-629                                       |
|                  | 000 020                                                                                                                                                                                                                                                                                                                                                                                                                                                                                                                                                                                                                                                                                                                                                                                                                                                                                                                                                                                                                                                                                                                                                                                                                                                                                                                                                                                                                                                                                                                                                                                                                                                                                                                                                                                                                                                                                                                                                                 | 000-034                                                                                                                                                                                                                                                                                                                                                                                                                                                                                                                                                                                                                                                                                                                                                                                                                                                                                                                                                                                                                                                                                                                                                                                                                                                                                                                                                                                                                                                                                                                                                                                                                                                                                                                                                                                                                                                                                                                                                                         | 000-025                                       |
| AIR CONDITIONING |                                                                                                                                                                                                                                                                                                                                                                                                                                                                                                                                                                                                                                                                                                                                                                                                                                                                                                                                                                                                                                                                                                                                                                                                                                                                                                                                                                                                                                                                                                                                                                                                                                                                                                                                                                                                                                                                                                                                                                         |                                                                                                                                                                                                                                                                                                                                                                                                                                                                                                                                                                                                                                                                                                                                                                                                                                                                                                                                                                                                                                                                                                                                                                                                                                                                                                                                                                                                                                                                                                                                                                                                                                                                                                                                                                                                                                                                                                                                                                                 |                                               |
| AIR C            | Tubing                                                                                                                                                                                                                                                                                                                                                                                                                                                                                                                                                                                                                                                                                                                                                                                                                                                                                                                                                                                                                                                                                                                                                                                                                                                                                                                                                                                                                                                                                                                                                                                                                                                                                                                                                                                                                                                                                                                                                                  | Tubing                                                                                                                                                                                                                                                                                                                                                                                                                                                                                                                                                                                                                                                                                                                                                                                                                                                                                                                                                                                                                                                                                                                                                                                                                                                                                                                                                                                                                                                                                                                                                                                                                                                                                                                                                                                                                                                                                                                                                                          | Tubing                                        |
| AIR C            |                                                                                                                                                                                                                                                                                                                                                                                                                                                                                                                                                                                                                                                                                                                                                                                                                                                                                                                                                                                                                                                                                                                                                                                                                                                                                                                                                                                                                                                                                                                                                                                                                                                                                                                                                                                                                                                                                                                                                                         |                                                                                                                                                                                                                                                                                                                                                                                                                                                                                                                                                                                                                                                                                                                                                                                                                                                                                                                                                                                                                                                                                                                                                                                                                                                                                                                                                                                                                                                                                                                                                                                                                                                                                                                                                                                                                                                                                                                                                                                 |                                               |
| AIR C            | Tubing       1/2 In. OD                                                                                                                                                                                                                                                                                                                                                                                                                                                                                                                                                                                                                                                                                                                                                                                                                                                                                                                                                                                                                                                                                                                                                                                                                                                                                                                                                                                                                                                                                                                                                                                                                                                                                                                                                                                                                                                                                                                                                 | Tubing       5/8 In. OD                                                                                                                                                                                                                                                                                                                                                                                                                                                                                                                                                                                                                                                                                                                                                                                                                                                                                                                                                                                                                                                                                                                                                                                                                                                                                                                                                                                                                                                                                                                                                                                                                                                                                                                                                                                                                                                                                                                                                         | Tubing       5/8 In. OD                       |
| AIR C            | Tubing       1/2 In. OD     48 In. Length                                                                                                                                                                                                                                                                                                                                                                                                                                                                                                                                                                                                                                                                                                                                                                                                                                                                                                                                                                                                                                                                                                                                                                                                                                                                                                                                                                                                                                                                                                                                                                                                                                                                                                                                                                                                                                                                                                                               | <b>Tubing</b><br>5/8 In. OD<br>12 In. Length x 6 Pieces                                                                                                                                                                                                                                                                                                                                                                                                                                                                                                                                                                                                                                                                                                                                                                                                                                                                                                                                                                                                                                                                                                                                                                                                                                                                                                                                                                                                                                                                                                                                                                                                                                                                                                                                                                                                                                                                                                                         | Tubing       5/8 In. OD                       |
| AIR C            | Tubing     1/2 In. OD     48 In. Length     800-635     Image: Comparison of the second s | Tubing       5/8 In. OD       12 In. Length x 6 Pieces       800-630       Image: State of the s | Tubing       5/8 In. OD                       |
| AIR G            | Tubing       1/2 In. OD     48 In. Length       800-635                                                                                                                                                                                                                                                                                                                                                                                                                                                                                                                                                                                                                                                                                                                                                                                                                                                                                                                                                                                                                                                                                                                                                                                                                                                                                                                                                                                                                                                                                                                                                                                                                                                                                                                                                                                                                                                                                                                 | Tubing       5/8 In. OD       12 In. Length x 6 Pieces       800-630                                                                                                                                                                                                                                                                                                                                                                                                                                                                                                                                                                                                                                                                                                                                                                                                                                                                                                                                                                                                                                                                                                                                                                                                                                                                                                                                                                                                                                                                                                                                                                                                                                                                                                                                                                                                                                                                                                            | Tubing       5/8 In. OD                       |