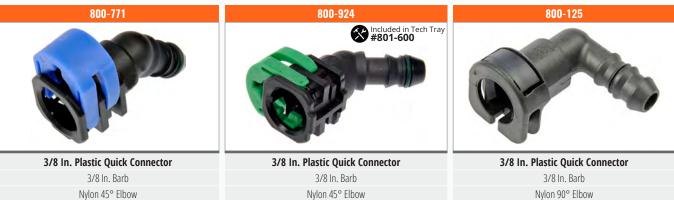

#### 3/8 In. Plastic Quick Connector 5/16 In. Barb Nylon Straight Connector

3/8 In. Plastic Quick Connector 3/8 In. Barb Nylon 45° Elbow

1J0201293E

DORMA

**NEW SINCE 1918** 

3/8 In. Plastic Quick Connector 3/8 In. Barb Nylon 45° Elbow 1J0200059L

800-572

3/8 In. Plastic Quick Connector 3/8 In. Barb Nylon 45° Elbow 22717568, 2F1Z9A317AA, 2F1Z9A317BA

Nylon 90° Elbow 12575527

QUICK DISCONNECT CATALOG

FUEL

DORMA

**NEW SINCE 1918** 

QUICK DISCONNECT CATALOG