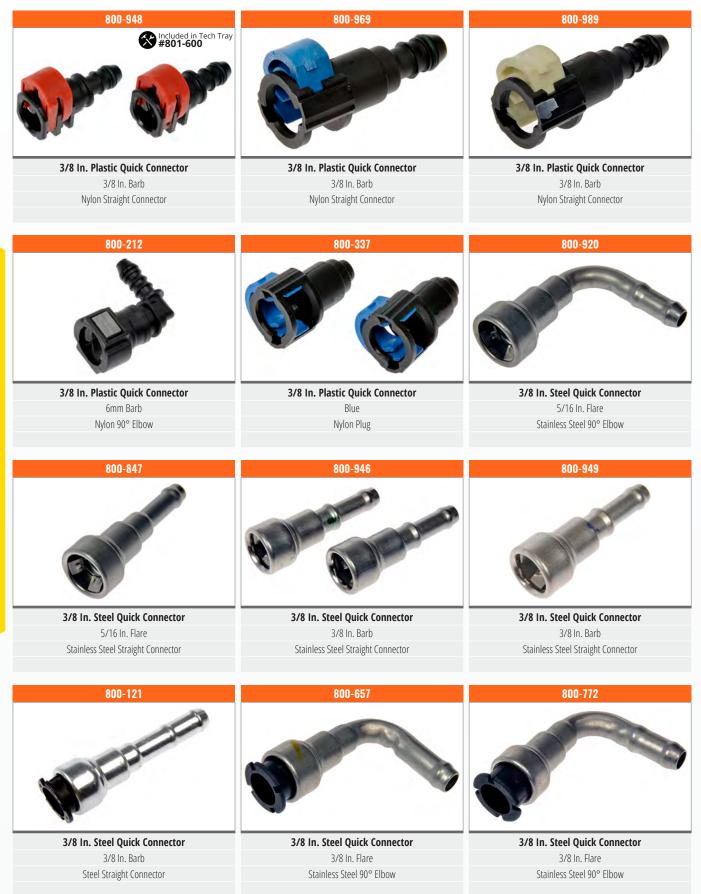

<u>NEW SINCE 1918</u>

**DORMAN** NEW SINCE 1918 FUE

5/16 In. Barb Stainless Steel 90° Elbow

\_\_\_\_

Steel Straight Connector

Steel Straight Connector

**DORMAN** QUICK DISCONNECT CATALOG

22

FUEL

DORŇA

**NEW SINCE 1918** 

3/8 In. Plastic Quick Connector 5/16 In. Barb Nylon Straight Connector

3/8 In. Plastic Quick Connector 5/16 In. Barb Nylon Straight Connector