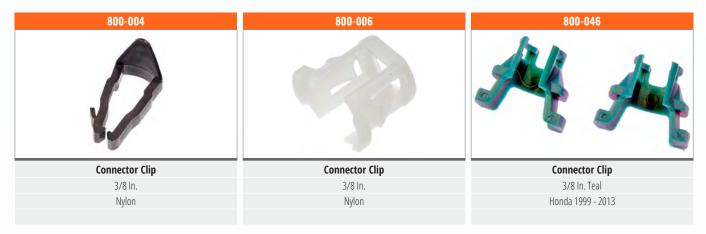

## **Check Valves - Clamps - Clips**

FUEL

DORMAN NEW SINCE 1918

| 800-003                               | 800-042                               | 800-032                                                                    |
|---------------------------------------|---------------------------------------|----------------------------------------------------------------------------|
|                                       | 500                                   | <b>O</b> O                                                                 |
| Connector Clip                        | Connector Clip                        | Connector Clip                                                             |
| 5/16 ln.                              | 5/16 ln.                              | 5/16 ln.                                                                   |
| Ford                                  | Ford 2004 - 2006                      | GM 2003 - 2007                                                             |
| 800-005                               | 800-044                               | 800-023                                                                    |
| In                                    | 50                                    | 000                                                                        |
|                                       |                                       | 444                                                                        |
| Connector Clip                        | Connector Clip                        | Connector Clip                                                             |
| 5/16 ln.                              | 5/16 ln., 3/8 ln.                     | 5/16 ln., 3/8 ln.                                                          |
| Nylon                                 | Ford 2004 - 2008                      | Ford, GM 2000 - 2009                                                       |
| 800-015                               | 800-016                               | 800-013                                                                    |
| 00000                                 |                                       | 0000                                                                       |
|                                       |                                       |                                                                            |
| Connector Clip                        | Connector Clip                        | Connector Clip                                                             |
| 5/16 In., 3/8 In.                     | 5/16 ln., 3/8 ln.                     | 5/16 In., 3/8 In. 0 - Rings                                                |
|                                       |                                       |                                                                            |
| 5/16 In., 3/8 In.<br>Nylon<br>800-093 | 5/16 In., 3/8 In.<br>Nylon<br>800-043 | 5/16 ln., 3/8 ln. 0 - Rings<br>GM 1982 - 2011<br>800-498                   |
| 5/16 In., 3/8 In.<br>Nylon<br>800-093 | 5/16 In., 3/8 In.<br>Nylon<br>800-043 | 5/16 In., 3/8 In. O - Rings<br>GM 1982 - 2011<br>800-498<br>Connector Clip |
| 5/16 In., 3/8 In.<br>Nylon<br>800-093 | 5/16 In., 3/8 In.<br>Nylon<br>800-043 | 5/16 In., 3/8 In. 0 - Rings<br>GM 1982 - 2011<br>800-498                   |