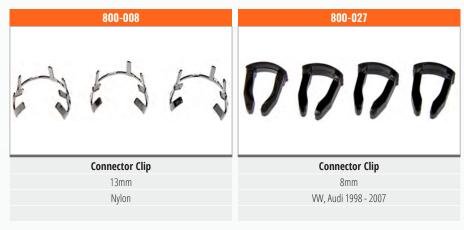

# Clips - Clips

| 800-002        | 800-040        | 800-041        |
|----------------|----------------|----------------|
| Ō              | 50             |                |
| Connector Clip | Connector Clip | Connector Clip |
| 1/2 ln.        | 1/2 ln.        | 5/8 ln.        |
| Nylon          | Nylon          | GM 2000 - 2017 |
|                |                |                |