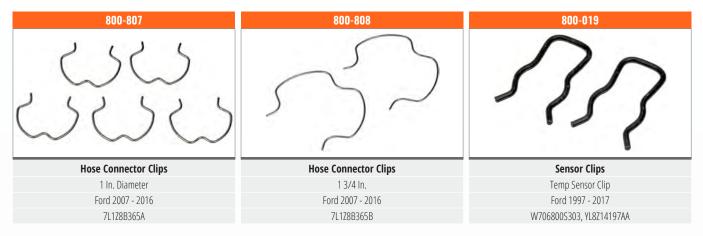

# **Retainer Clips - Retainer Clips**

**DORMAN** NEW SINCE 1918

QUICK DISCONNECT CATALOG

| 800-143                              | 800-127                             | 800-197                              |
|--------------------------------------|-------------------------------------|--------------------------------------|
|                                      |                                     | COMP.                                |
| Straight Connector<br>10mm OD Female | Straight Connector<br>10mm OD Male  | Straight Connector<br>10mm OD Male   |
| Nylon                                | Nylon                               | Nylon                                |
| 800-167                              | 800-201                             | 800-126                              |
|                                      |                                     |                                      |
| Straight Connector<br>12mm OD Female | Straight Connector<br>12mm OD Male  | Straight Connector<br>15mm OD Female |
| Nylon                                | Nylon                               | Nylon                                |
| 800-294                              | 800-208                             | 15mm OD Female<br>Nylon<br>800-037   |
|                                      |                                     |                                      |
| Straight Connector                   | Straight Connector                  | Straight Connector                   |
| 15mm OD Male<br>Nylon                | 19mm OD Female<br>Nylon             | 19mm OD Male<br>Nylon                |
|                                      |                                     |                                      |
| 800-066                              | 800-065                             | 800-113                              |
| Straight Connector<br>27mm OD Male   | Straight Connector<br>6mm OD Female | Straight Connector<br>6mm OD Male    |
| Nylon                                | Nylon                               | Nylon                                |