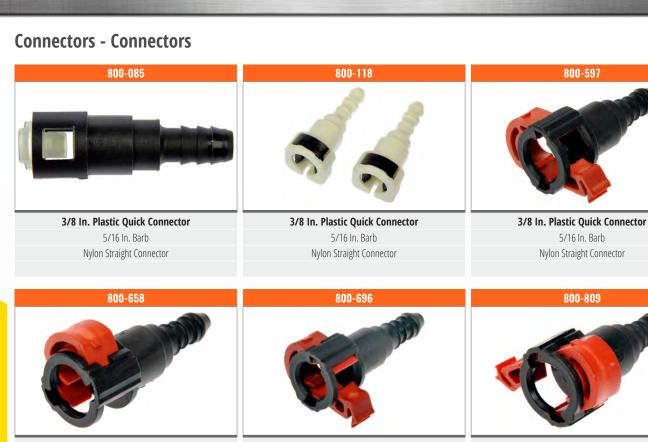

FUEL

DORŇA

**NEW SINCE 1918** 

3/8 In. Plastic Quick Connector 5/16 In. Barb Nylon Straight Connector

3/8 In. Plastic Quick Connector 5/16 In. Barb Nylon Straight Connector

#### 3/8 In. Plastic Quick Connector 5/16 In. Barb Nylon Straight Connector

3/8 In. Plastic Quick Connector 3/8 In. Barb Nylon 45° Elbow

1J0201293E

DORMA

**NEW SINCE 1918** 

3/8 In. Plastic Quick Connector 3/8 In. Barb Nylon 45° Elbow 1J0200059L