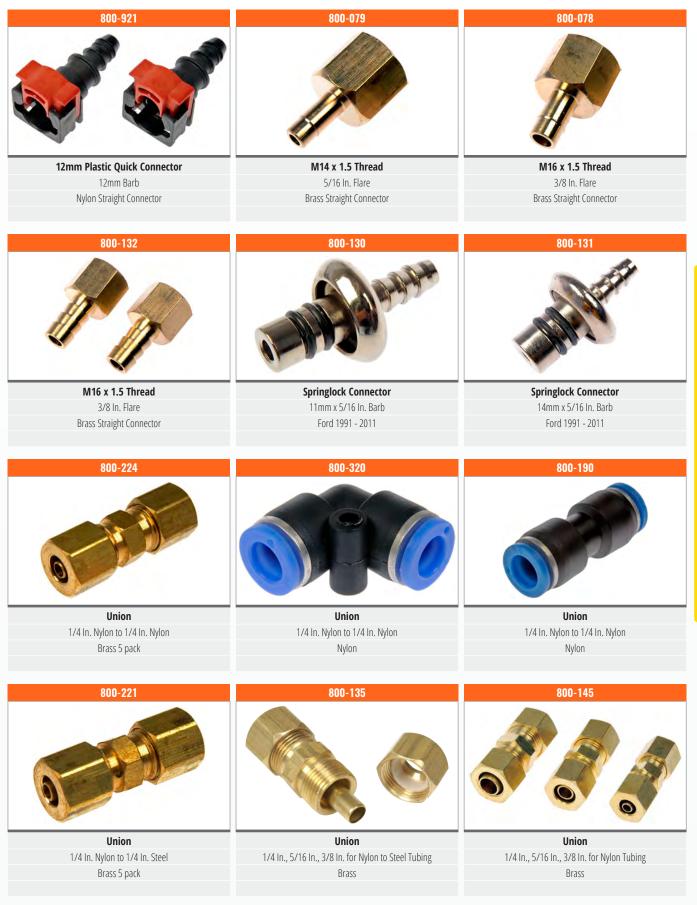

# **Retainer Clips - Retainer Clips**

**DORMAN** NEW SINCE 1918

QUICK DISCONNECT CATALOG

| 800-143                              | 800-127                             | 800-197                              |
|--------------------------------------|-------------------------------------|--------------------------------------|
|                                      |                                     | COMP.                                |
| Straight Connector<br>10mm OD Female | Straight Connector<br>10mm OD Male  | Straight Connector<br>10mm OD Male   |
| Nylon                                | Nylon                               | Nylon                                |
| 800-167                              | 800-201                             | 800-126                              |
|                                      |                                     |                                      |
| Straight Connector<br>12mm OD Female | Straight Connector<br>12mm OD Male  | Straight Connector<br>15mm OD Female |
| Nylon                                | Nylon                               | Nylon                                |
| 800-294                              | 800-208                             | 15mm OD Female<br>Nylon<br>800-037   |
|                                      |                                     |                                      |
| Straight Connector                   | Straight Connector                  | Straight Connector                   |
| 15mm OD Male<br>Nylon                | 19mm OD Female<br>Nylon             | 19mm OD Male<br>Nylon                |
|                                      |                                     |                                      |
| 800-066                              | 800-065                             | 800-113                              |
| Straight Connector<br>27mm OD Male   | Straight Connector<br>6mm OD Female | Straight Connector<br>6mm OD Male    |
| Nylon                                | Nylon                               | Nylon                                |

Straight Connector 8mm OD Male Nylon

**EMISSIONS** 