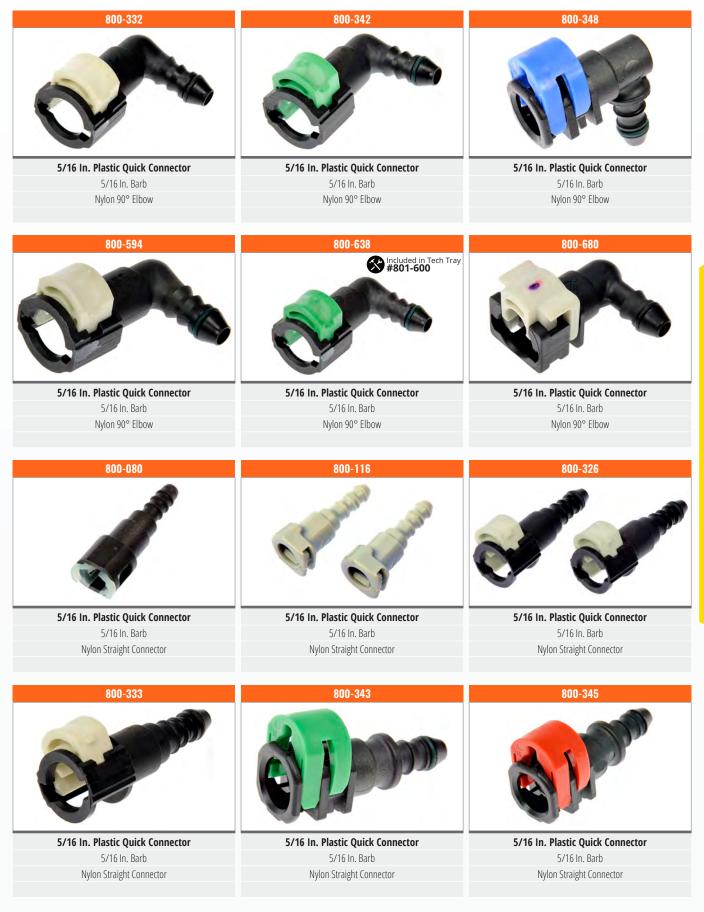

FUEL

DORŇA

**NEW SINCE 1918** 

3/8 In. Plastic Quick Connector 5/16 In. Barb Nylon Straight Connector

3/8 In. Plastic Quick Connector 5/16 In. Barb Nylon Straight Connector

#### 3/8 In. Plastic Quick Connector 5/16 In. Barb Nylon Straight Connector

3/8 In. Plastic Quick Connector 3/8 In. Barb Nylon 45° Elbow

1J0201293E

DORMA

**NEW SINCE 1918** 

3/8 In. Plastic Quick Connector 3/8 In. Barb Nylon 45° Elbow 1J0200059L

800-572

3/8 In. Plastic Quick Connector 3/8 In. Barb Nylon 45° Elbow 22717568, 2F1Z9A317AA, 2F1Z9A317BA

Nylon 90° Elbow 12575527

QUICK DISCONNECT CATALOG

FUEL

DORMA

**NEW SINCE 1918** 

QUICK DISCONNECT CATALOG