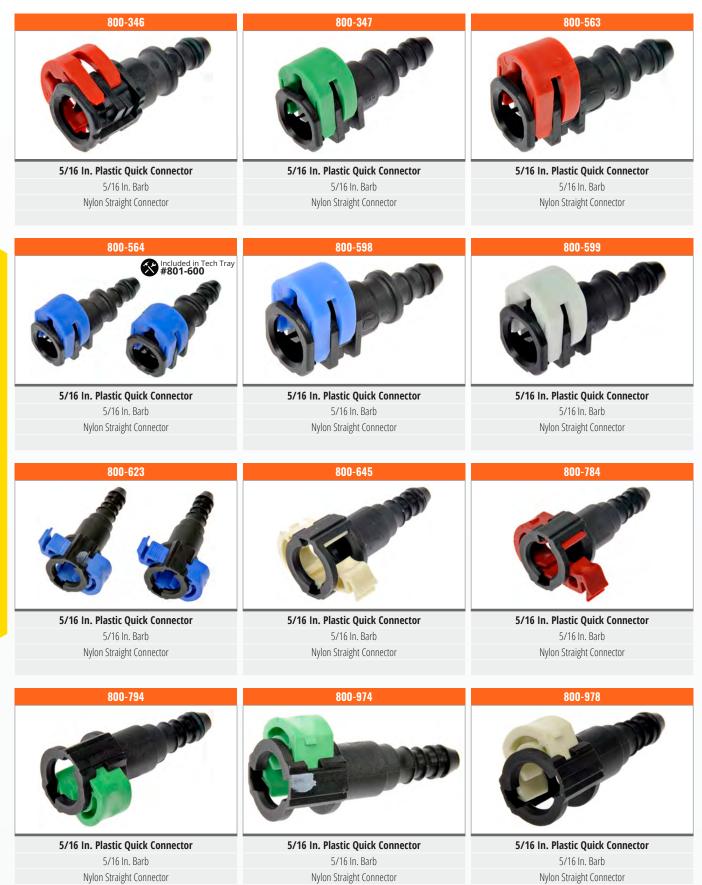

FUEL

DORŇA

**NEW SINCE 1918** 

3/8 In. Plastic Quick Connector 5/16 In. Barb Nylon Straight Connector

3/8 In. Plastic Quick Connector 5/16 In. Barb Nylon Straight Connector

#### 3/8 In. Plastic Quick Connector 5/16 In. Barb Nylon Straight Connector

3/8 In. Plastic Quick Connector 3/8 In. Barb Nylon 45° Elbow

1J0201293E

DORMA

**NEW SINCE 1918** 

3/8 In. Plastic Quick Connector 3/8 In. Barb Nylon 45° Elbow 1J0200059L

800-572

3/8 In. Plastic Quick Connector 3/8 In. Barb Nylon 45° Elbow 22717568, 2F1Z9A317AA, 2F1Z9A317BA

Nylon 90° Elbow 12575527

QUICK DISCONNECT CATALOG

FUEL

DORMA

**NEW SINCE 1918** 

QUICK DISCONNECT CATALOG