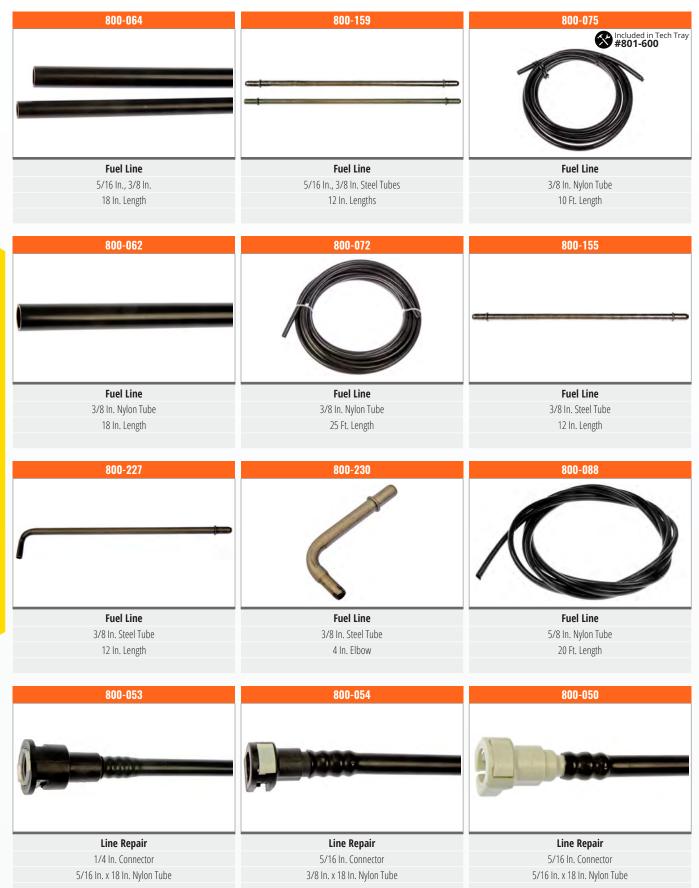

DORMAN . NEW SINCE 1918

DORMA

<u>NEW SINCE 1918</u>

1

FUEL

DORMAN NEW SINCE 1918

QUICK DISCONNECT CATALOG

DORMA

<u>NEW SINCE 1918</u>

**DORMAN** NEW SINCE 1918 FUE

5/16 In. Barb Stainless Steel 90° Elbow

\_\_\_\_

Steel Straight Connector

Steel Straight Connector

**DORMAN** QUICK DISCONNECT CATALOG

22

FUEL

DORŇA

**NEW SINCE 1918** 

3/8 In. Plastic Quick Connector 5/16 In. Barb Nylon Straight Connector

3/8 In. Plastic Quick Connector 5/16 In. Barb Nylon Straight Connector

#### 3/8 In. Plastic Quick Connector 5/16 In. Barb Nylon Straight Connector

3/8 In. Plastic Quick Connector 3/8 In. Barb Nylon 45° Elbow

1J0201293E

DORMA

**NEW SINCE 1918** 

3/8 In. Plastic Quick Connector 3/8 In. Barb Nylon 45° Elbow 1J0200059L

800-572

3/8 In. Plastic Quick Connector 3/8 In. Barb Nylon 45° Elbow 22717568, 2F1Z9A317AA, 2F1Z9A317BA

Nylon 90° Elbow 12575527

QUICK DISCONNECT CATALOG

FUEL

DORMA

**NEW SINCE 1918** 

QUICK DISCONNECT CATALOG