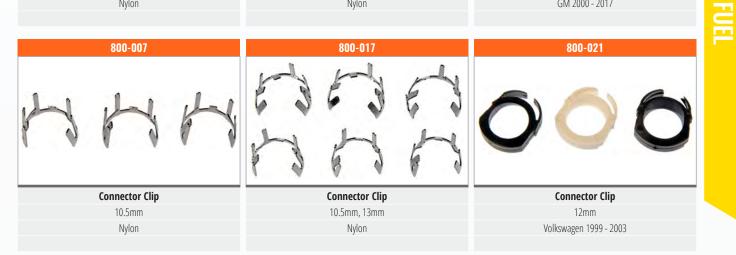

## **Check Valves - Clamps - Clips**

FUEL

DORMAN NEW SINCE 1918

| 800-003                               | 800-042                               | 800-032                                                                    |
|---------------------------------------|---------------------------------------|----------------------------------------------------------------------------|
|                                       | 500                                   | <b>O</b> O                                                                 |
| Connector Clip                        | Connector Clip                        | Connector Clip                                                             |
| 5/16 ln.                              | 5/16 ln.                              | 5/16 ln.                                                                   |
| Ford                                  | Ford 2004 - 2006                      | GM 2003 - 2007                                                             |
| 800-005                               | 800-044                               | 800-023                                                                    |
| In                                    | 50                                    | 000                                                                        |
|                                       |                                       | 444                                                                        |
| Connector Clip                        | Connector Clip                        | Connector Clip                                                             |
| 5/16 ln.                              | 5/16 ln., 3/8 ln.                     | 5/16 ln., 3/8 ln.                                                          |
| Nylon                                 | Ford 2004 - 2008                      | Ford, GM 2000 - 2009                                                       |
| 800-015                               | 800-016                               | 800-013                                                                    |
| 00000                                 |                                       | 0000                                                                       |
|                                       |                                       |                                                                            |
| Connector Clip                        | Connector Clip                        | Connector Clip                                                             |
| 5/16 In., 3/8 In.                     | 5/16 ln., 3/8 ln.                     | 5/16 In., 3/8 In. 0 - Rings                                                |
|                                       |                                       |                                                                            |
| 5/16 In., 3/8 In.<br>Nylon<br>800-093 | 5/16 In., 3/8 In.<br>Nylon<br>800-043 | 5/16 ln., 3/8 ln. 0 - Rings<br>GM 1982 - 2011<br>800-498                   |
| 5/16 In., 3/8 In.<br>Nylon<br>800-093 | 5/16 In., 3/8 In.<br>Nylon<br>800-043 | 5/16 In., 3/8 In. O - Rings<br>GM 1982 - 2011<br>800-498<br>Connector Clip |
| 5/16 In., 3/8 In.<br>Nylon<br>800-093 | 5/16 In., 3/8 In.<br>Nylon<br>800-043 | 5/16 In., 3/8 In. 0 - Rings<br>GM 1982 - 2011<br>800-498                   |

# Clips - Clips

| 800-002        | 800-040        | 800-041        |
|----------------|----------------|----------------|
| Ō              | 50             |                |
| Connector Clip | Connector Clip | Connector Clip |
| 1/2 ln.        | 1/2 ln.        | 5/8 ln.        |
| Nylon          | Nylon          | GM 2000 - 2017 |
|                |                |                |