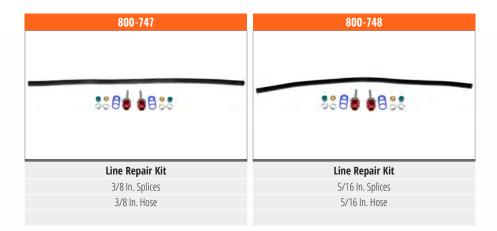

|                         |                         |                         |



**TRANSMISSION** 

# **Splices - Splices**