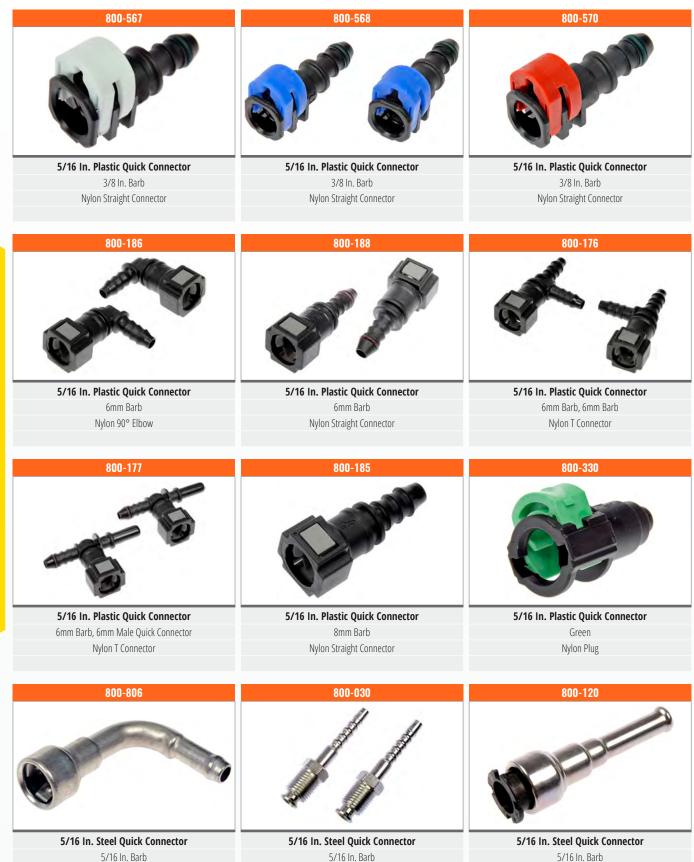

#### FUEL

| Check Val | lves |    |
|-----------|------|----|
| Clamps    |      | 15 |
| Clips     |      |    |
| Connecto  | ors  |    |
| Tubing    |      |    |
|           |      |    |

| GENERAL           |    |
|-------------------|----|
| Assortments       | 37 |
| Compressor Unions | 37 |