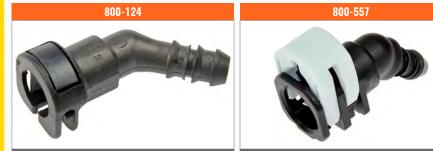

FUEL

DORŇA

**NEW SINCE 1918** 

3/8 In. Plastic Quick Connector 5/16 In. Barb Nylon Straight Connector

3/8 In. Plastic Quick Connector 5/16 In. Barb Nylon Straight Connector

#### 3/8 In. Plastic Quick Connector 5/16 In. Barb Nylon Straight Connector

3/8 In. Plastic Quick Connector 3/8 In. Barb Nylon 45° Elbow

1J0201293E

DORMA

**NEW SINCE 1918** 

3/8 In. Plastic Quick Connector 3/8 In. Barb Nylon 45° Elbow 1J0200059L

800-572

3/8 In. Plastic Quick Connector 3/8 In. Barb Nylon 45° Elbow 22717568, 2F1Z9A317AA, 2F1Z9A317BA

Nylon 90° Elbow 12575527

QUICK DISCONNECT CATALOG

FUEL

DORMA

**NEW SINCE 1918** 

QUICK DISCONNECT CATALOG