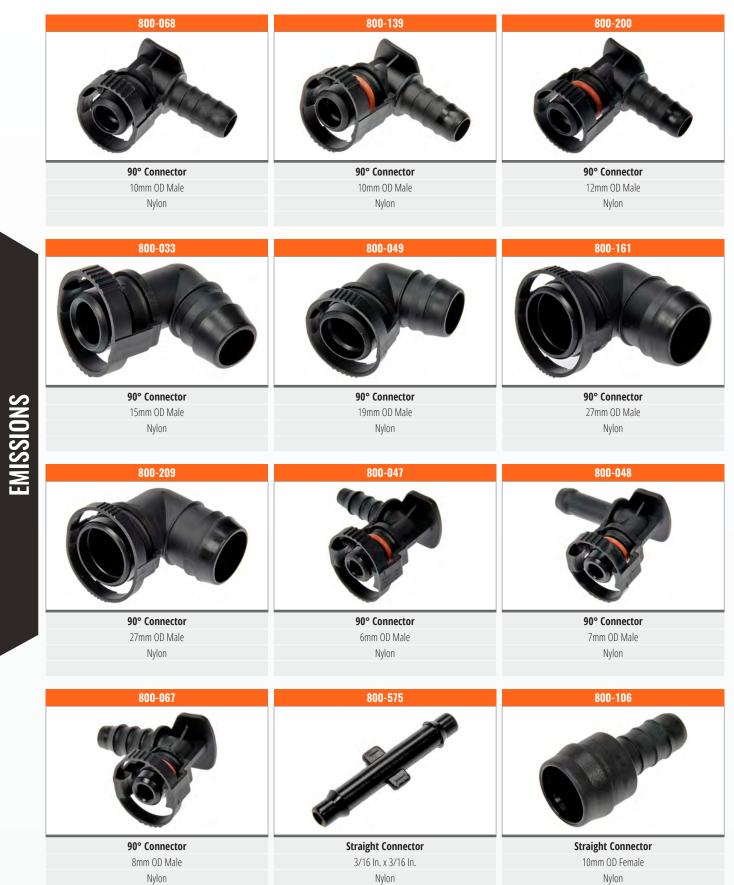

| Tubing       5/8 In. OD                       |



DORMAN NEW SINCE 1918

QUICK DISCONNECT CATALOG

## Heater Hose Connectors - Heater Hose Connectors



COOLANT

**DORMAN** NEW SINCE 1918

### **Heater Hose Connectors - Heater Hose Connectors**



COOLANT

**NEW SINCE 1918** 

QUICK DISCONNECT CATALOG

## Heater Hose Connectors - Heater Hose Connectors



COOLANT

**DORMAN** NEW SINCE 1918

## **Heater Hose Connectors - Retainer Clips**





DORMA

**NEW SINCE 1918** 

COOLANT

# **Retainer Clips - Retainer Clips**







**DORMAN** NEW SINCE 1918

QUICK DISCONNECT CATALOG

| 800-143                              | 800-127                             | 800-197                              |
|--------------------------------------|-------------------------------------|--------------------------------------|
|                                      |                                     | COMP.                                |
| Straight Connector<br>10mm OD Female | Straight Connector<br>10mm OD Male  | Straight Connector<br>10mm OD Male   |
| Nylon                                | Nylon                               | Nylon                                |
| 800-167                              | 800-201                             | 800-126                              |
|