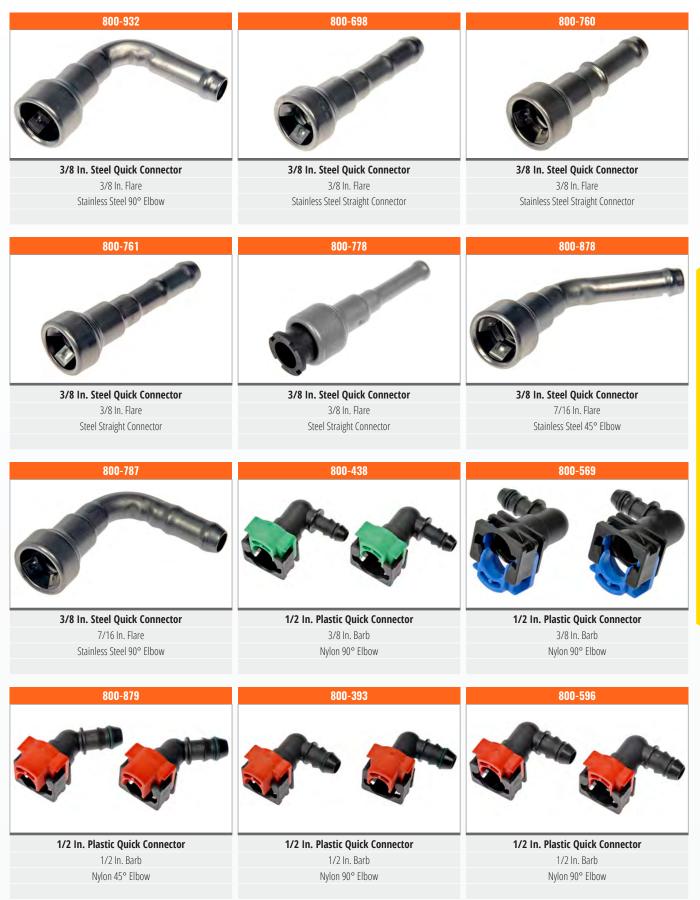

Elbow

\_\_\_\_

Steel Straight Connector

Steel Straight Connector



**DORMAN** QUICK DISCONNECT CATALOG

22



FUEL

DORŇA

**NEW SINCE 1918** 



3/8 In. Plastic Quick Connector 5/16 In. Barb Nylon Straight Connector

3/8 In. Plastic Quick Connector 5/16 In. Barb Nylon Straight Connector

#### 3/8 In. Plastic Quick Connector 5/16 In. Barb Nylon Straight Connector



3/8 In. Plastic Quick Connector 3/8 In. Barb Nylon 45° Elbow

1J0201293E

DORMA

**NEW SINCE 1918** 

3/8 In. Plastic Quick Connector 3/8 In. Barb Nylon 45° Elbow 1J0200059L

800-572

3/8 In. Plastic Quick Connector 3/8 In. Barb Nylon 45° Elbow 22717568, 2F1Z9A317AA, 2F1Z9A317BA



Nylon 90° Elbow 12575527

QUICK DISCONNECT CATALOG



FUEL

DORMA

**NEW SINCE 1918** 



QUICK DISCONNECT CATALOG

DORMA

**NEW SINCE 1918** 



FUEL



DORMA

<u>NEW SINCE 1918</u>



**DORMAN** NEW SINCE 1918

29

| 800-439