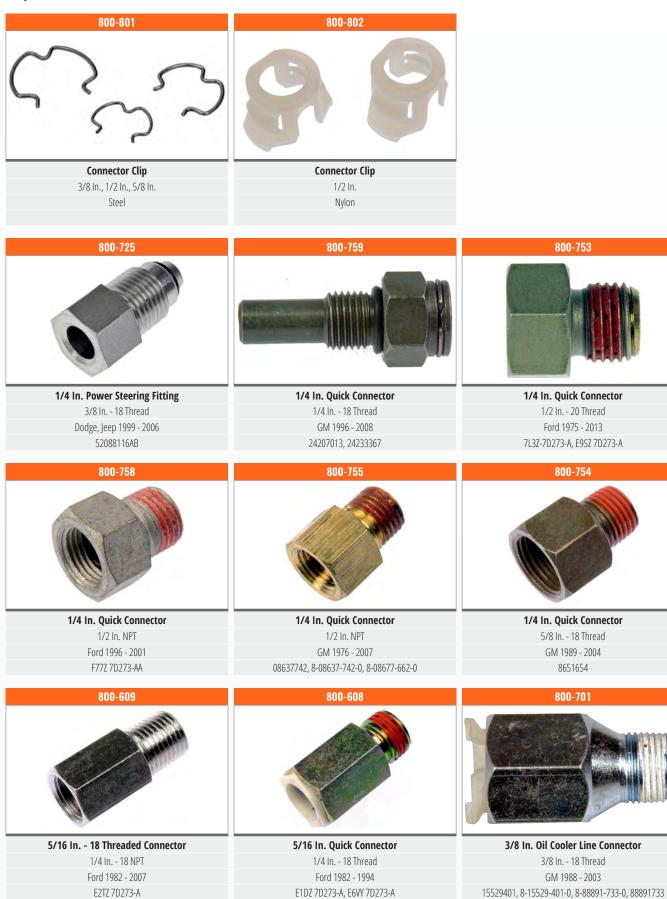

## **Check Valves - Clamps - Clips**

FUEL

DORMAN NEW SINCE 1918

| 800-003                               | 800-042                               | 800-032                                                                    |
|---------------------------------------|---------------------------------------|----------------------------------------------------------------------------|
|                                       | 500                                   | <b>O</b> O                                                                 |
| Connector Clip                        | Connector Clip                        | Connector Clip                                                             |
| 5/16 ln.                              | 5/16 ln.                              | 5/16 ln.                                                                   |
| Ford                                  | Ford 2004 - 2006                      | GM 2003 - 2007                                                             |
| 800-005                               | 800-044                               | 800-023                                                                    |
| In                                    | 50                                    | 000                                                                        |
|                                       |                                       | 444                                                                        |
| Connector Clip                        | Connector Clip                        | Connector Clip                                                             |
| 5/16 ln.                              | 5/16 ln., 3/8 ln.                     | 5/16 ln., 3/8 ln.                                                          |
| Nylon                                 | Ford 2004 - 2008                      | Ford, GM 2000 - 2009                                                       |
| 800-015                               | 800-016                               | 800-013                                                                    |
| 00000                                 |                                       | 0000                                                                       |
|                                       |                                       |                                                                            |
| Connector Clip                        | Connector Clip                        | Connector Clip                                                             |
| 5/16 In., 3/8 In.                     | 5/16 ln., 3/8 ln.                     | 5/16 In., 3/8 In. 0 - Rings                                                |
|                                       |                                       |                                                                            |
| 5/16 In., 3/8 In.<br>Nylon<br>800-093 | 5/16 In., 3/8 In.<br>Nylon<br>800-043 | 5/16 ln., 3/8 ln. 0 - Rings<br>GM 1982 - 2011<br>800-498                   |
| 5/16 In., 3/8 In.<br>Nylon<br>800-093 | 5/16 In., 3/8 In.<br>Nylon<br>800-043 | 5/16 In., 3/8 In. O - Rings<br>GM 1982 - 2011<br>800-498<br>Connector Clip |
| 5/16 In., 3/8 In.<br>Nylon<br>800-093 | 5/16 In., 3/8 In.<br>Nylon<br>800-043 | 5/16 In., 3/8 In. 0 - Rings<br>GM 1982 - 2011<br>800-498                   |

# Clips - Clips

| 800-002        | 800-040        | 800-041        |
|----------------|----------------|----------------|
| Ō              | 50             |                |
| Connector Clip | Connector Clip | Connector Clip |
| 1/2 ln.        | 1/2 ln.        | 5/8 ln.        |
| Nylon          | Nylon          | GM 2000 - 2017 |
|                |                |                |