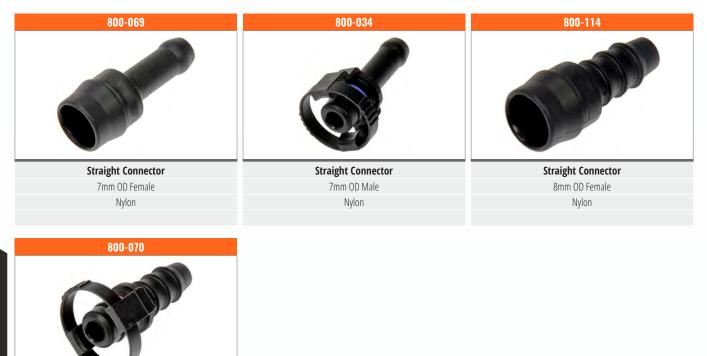

|                                     |                                      |
| Straight Connector                   | Straight Connector                  | Straight Connector                   |
| 15mm OD Male<br>Nylon                | 19mm OD Female<br>Nylon             | 19mm OD Male<br>Nylon                |
|                                      |                                     |                                      |
| 800-066                              | 800-065                             | 800-113                              |
| Straight Connector<br>27mm OD Male   | Straight Connector<br>6mm OD Female | Straight Connector<br>6mm OD Male    |
| Nylon                                | Nylon                               | Nylon                                |



Straight Connector 8mm OD Male Nylon

**EMISSIONS** 

## **Check Valves - Clamps - Clips**



FUEL

DORMAN NEW SINCE 1918

| 800-003                               | 800-042                               | 800-032                                                                    |
|---------------------------------------|---------------------------------------|----------------------------------------------------------------------------|
|                                       | 500                                   | <b>O</b> O                                                                 |
| Connector Clip                        | Connector Clip                        | Connector Clip                                                             |
| 5/16 ln.