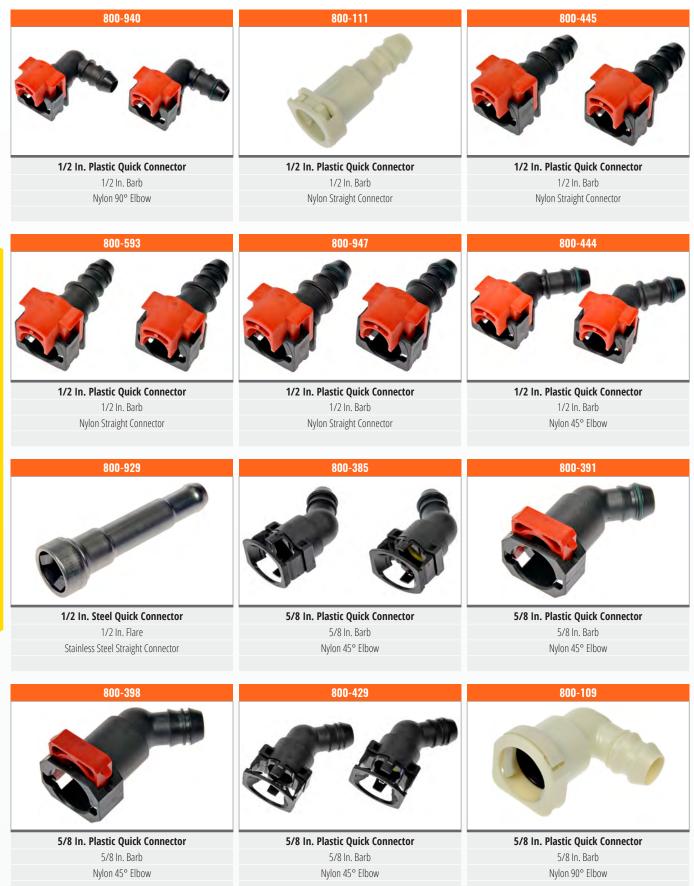

## **Check Valves - Clamps - Clips**

FUEL

DORMAN NEW SINCE 1918

| 800-003                               | 800-042                               | 800-032                                                                    |
|---------------------------------------|---------------------------------------|----------------------------------------------------------------------------|
|                                       | 500                                   | <b>O</b> O                                                                 |
| Connector Clip                        | Connector Clip                        | Connector Clip                                                             |
| 5/16 ln.                              | 5/16 ln.                              | 5/16 ln.                                                                   |
| Ford                                  | Ford 2004 - 2006                      | GM 2003 - 2007                                                             |
| 800-005                               | 800-044                               | 800-023                                                                    |
| In                                    | 50                                    | 000                                                                        |
|                                       |                                       | 444                                                                        |
| Connector Clip                        | Connector Clip                        | Connector Clip                                                             |
| 5/16 ln.                              | 5/16 ln., 3/8 ln.                     | 5/16 ln., 3/8 ln.                                                          |
| Nylon                                 | Ford 2004 - 2008                      | Ford, GM 2000 - 2009                                                       |
| 800-015                               | 800-016                               | 800-013                                                                    |
| 00000                                 |                                       | 0000                                                                       |
|                                       |                                       |                                                                            |
| Connector Clip                        | Connector Clip                        | Connector Clip                                                             |
| 5/16 In., 3/8 In.                     | 5/16 ln., 3/8 ln.                     | 5/16 In., 3/8 In. 0 - Rings                                                |
|                                       |                                       |                                                                            |
| 5/16 In., 3/8 In.<br>Nylon<br>800-093 | 5/16 In., 3/8 In.<br>Nylon<br>800-043 | 5/16 ln., 3/8 ln. 0 - Rings<br>GM 1982 - 2011<br>800-498                   |
| 5/16 In., 3/8 In.<br>Nylon<br>800-093 | 5/16 In., 3/8 In.<br>Nylon<br>800-043 | 5/16 In., 3/8 In. O - Rings<br>GM 1982 - 2011<br>800-498<br>Connector Clip |
| 5/16 In., 3/8 In.<br>Nylon<br>800-093 | 5/16 In., 3/8 In.<br>Nylon<br>800-043 | 5/16 In., 3/8 In. 0 - Rings<br>GM 1982 - 2011<br>800-498                   |

# Clips - Clips

| 800-002        | 800-040        | 800-041        |
|----------------|----------------|----------------|
| Ō              | 50             |                |
| Connector Clip | Connector Clip | Connector Clip |
| 1/2 ln.        | 1/2 ln.        | 5/8 ln.        |
| Nylon          | Nylon          | GM 2000 - 2017 |
|                |                |                |