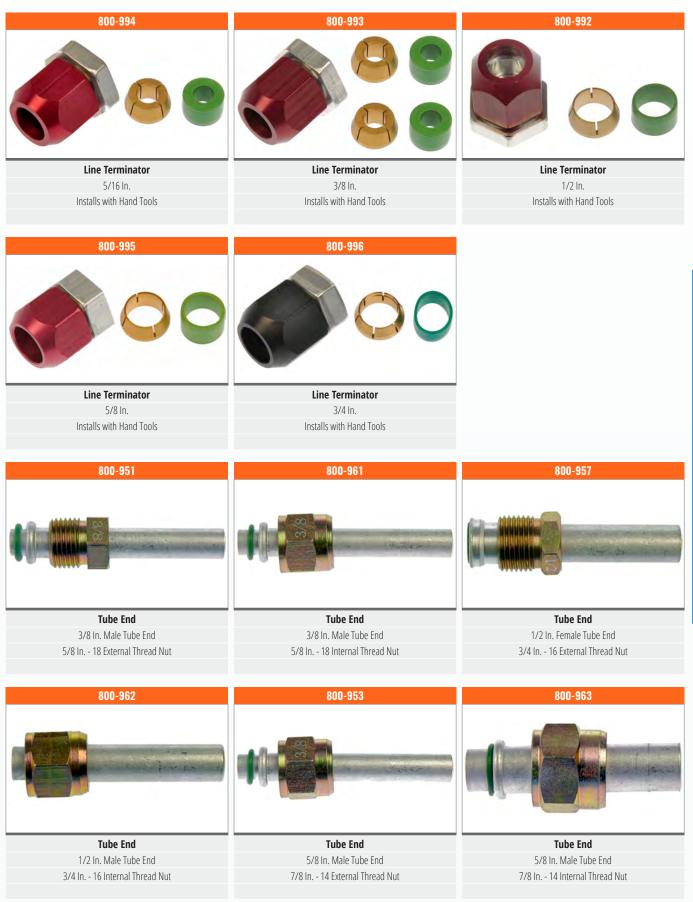

|   |   |          | ь. |
|   |   |          |   |   | •        |    |
|   | _ | <u> </u> | _ |   | <b>•</b> |    |
|   |   |          |   |   |          |    |

| Heater Hose Connectors7-1 | 10 |
|---------------------------|----|
| Retainer Clips10-1        | 11 |

### 

..38

TOOLS

| Clips40    |
|------------|
| Connectors |
| Splices    |

#### EMISSIONS

#### FUEL

| Check Val | lves |    |
|-----------|------|----|
| Clamps    |      | 15 |
| Clips     |      |    |
| Connecto  | ors  |    |
| Tubing    |      |    |
|           |      |    |

| GENERAL           |    |
|-------------------|----|
| Assortments       | 37 |
| Compressor Unions | 37 |



## **Splices - Splices**



## **Splices - Splices**



High Pressure Side



**AIR CONDITIONING** 

## **Terminators - Tubing**



# Tubing - Tubing

|                  | 800-964