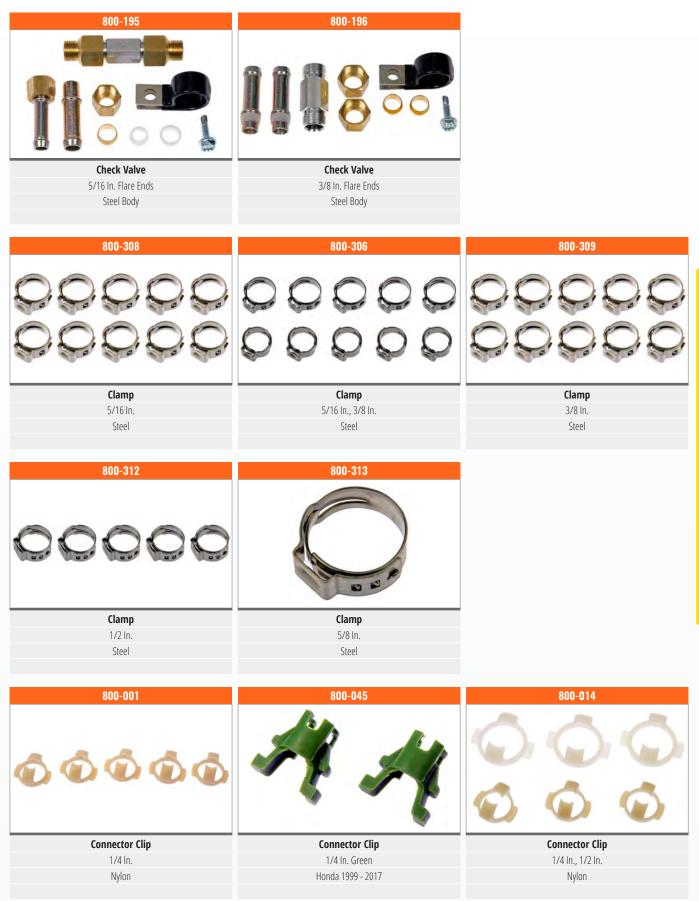

#### FUEL

| Check Val | lves |    |
|-----------|------|----|
| Clamps    |      | 15 |
| Clips     |      |    |
| Connecto  | ors  |    |
| Tubing    |      |    |
|           |      |    |

| GENERAL           |    |
|-------------------|----|
| Assortments       | 37 |
| Compressor Unions | 37 |

## **Check Valves - Clamps - Clips**

FUEL

DORMAN NEW SINCE 1918

| 800-003                               | 800-042                               | 800-032                                                                    |
|---------------------------------------|---------------------------------------|----------------------------------------------------------------------------|
|                                       | 500                                   | <b>O</b> O                                                                 |
| Connector Clip                        | Connector Clip                        | Connector Clip                                                             |
| 5/16 ln.                              | 5/16 ln.                              | 5/16 ln.                                                                   |
| Ford                                  | Ford 2004 - 2006                      | GM 2003 - 2007                                                             |
| 800-005                               | 800-044                               | 800-023                                                                    |
| In                                    | 50                                    | 000                                                                        |
|                                       |                                       | 444                                                                        |
| Connector Clip                        | Connector Clip                        | Connector Clip                                                             |
| 5/16 ln.                              | 5/16 ln., 3/8 ln.                     | 5/16 ln., 3/8 ln.                                                          |
| Nylon                                 | Ford 2004 - 2008                      | Ford, GM 2000 - 2009                                                       |
| 800-015                               | 800-016                               | 800-013                                                                    |
| 00000                                 |                                       | 0000                                                                       |
|                                       |                                       |                                                                            |
| Connector Clip                        | Connector Clip                        | Connector Clip                                                             |
| 5/16 In., 3/8 In.                     | 5/16 ln., 3/8 ln.                     | 5/16 In., 3/8 In. 0 - Rings                                                |
|                                       |                                       |                                                                            |
| 5/16 In., 3/8 In.<br>Nylon<br>800-093 | 5/16 In., 3/8 In.<br>Nylon<br>800-043 | 5/16 ln., 3/8 ln. 0 - Rings<br>GM 1982 - 2011<br>800-498                   |
| 5/16 In., 3/8 In.<br>Nylon<br>800-093 | 5/16 In., 3/8 In.<br>Nylon<br>800-043 | 5/16 In., 3/8 In. O - Rings<br>GM 1982 - 2011<br>800-498<br>Connector Clip |
| 5/16 In., 3/8 In.<br>Nylon<br>800-093 | 5/16 In., 3/8 In.<br>Nylon<br>800-043 | 5/16 In., 3/8 In. 0 - Rings<br>GM 1982 - 2011<br>800-498                   |