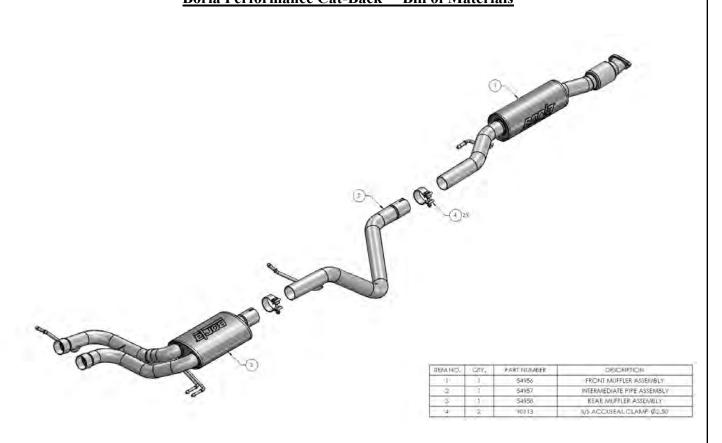

oper installation, improper operation, lack of responsible care, or all previously stated reasons resulting from incompatibility with other manufacturer's products and/or systems.

Included with your Borla Performance Exhaust System is a warranty card. Please read it carefully before you begin any work on your vehicle. If you should have any questions regarding our warranty policy, installation, or any other matter pertaining to your new Borla Performance Exhaust System, please give us a call at the number provided on the warranty card.



## **Minimum Required Tool List:**

### **TOOLS:**

- 1 3/8" Drive Ratchet
- 2 3/8" Drive Extension 3"
- 3 15mm Socket
- 4 14mm Socket
- 5 Pry Bar

#### **SHOP SUPPLIES:**

1 Spray Lubricant

## Borla Performance Cat-Back<sup>TM</sup> Bill of Materials