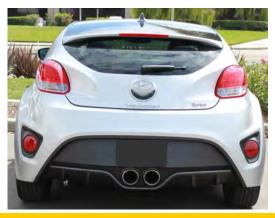

Borla Performance Cat-Back<sup>TM</sup> Exhaust System (PN-140506) is designed for the Hyundai Veloster Turbo equipped with a 1.6L Turbocharged engine, automatic or manual transmissions.

Borla Performance Industries recommends that an exhaust shop or professional after market parts installer perform the installation of this system. However, if you decide to perform the installation on your own it is recommended that two people are used. This installation should not be performed by one person due to the risk of injury. Ensure the installers use all under car safety precautions including eye protection.