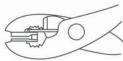

**Zippers:** Keeping the zipper cleaned and lubricated with a silicone lubricant will help prevent damage and keep the zippers in a smooth working condition. If a zipper opens behind the slider, the slider may have been spread apart. This problem can usually be repaired by using an ordinary pair of pliers to bring the sides back into parallel. Return slider to the end of the zipper in the normal Open position. Squeeze lightly at first and test the zipper. If the zipper continues to remain open squeeze more firmly with the pliers and try the zipper again. Repeat this procedure until the zipper operates correctly.

Normal Slider -Jaws Parallel