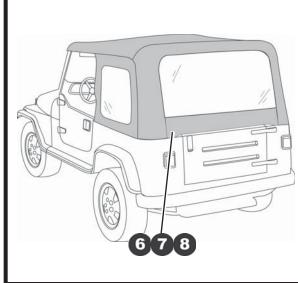

## 8 Secure Rear Window Flaps

Inside the top locate the flaps sewn to the top on each side of the rear window opening. Pull the flaps over to cover the zipper and tuck them in.

Secure Rear Window Zippers