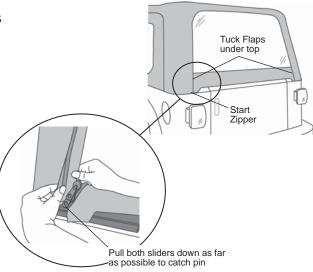

## 8 Secure Rear Window Flaps

Inside the top locate the flaps sewn to the top on each side of the rear window opening. Pull the flaps over to cover the zipper and tuck them in.

Secure Rear Window Zippers

To start the zipper, pull the two sliders as far down as possible on the driver's side of the window in order to catch the sliders to the pin.

Once the zipper is caught, start the top slider 1/2". Then hold up the top of the window with one hand and close the zipper with the other. The zipper is sandwiched between layers of fabric in the corners so be careful not to catch extra fabric in the zipper. Close the zipper. Make sure that the Tailgate Bar is centered and is securely in the mounts. Then tuck the flaps on the Rear Window under the top fabric.