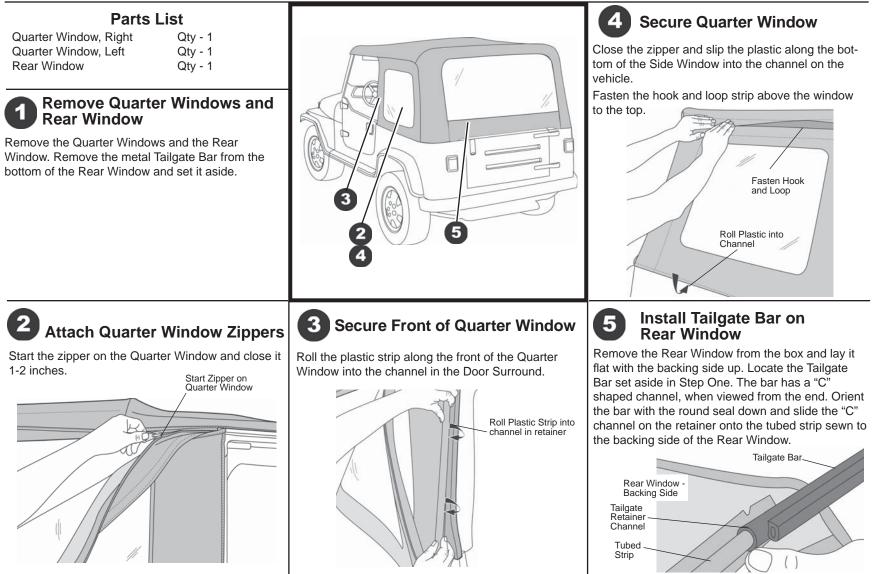

# **Install Tailgate Bar on Vehicle**

6

Insert the Tailgate Bar into the mounts on each side of the tailgate opening with the vinyl side of the Rear Window toward the outside of the vehicle.