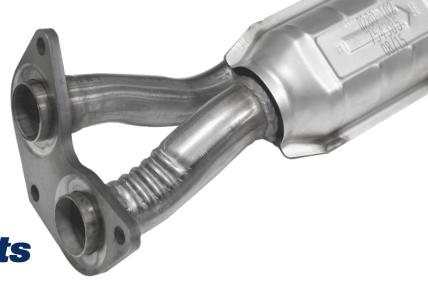

## NEW YORK CARB Compliant Catalytic Converters

Select The Right Replacement!

COVERAGE

- Most popular late model Import
   & Domestic Applications
- Passenger Car, Light Truck & SUV
- Easy reference catalog Application Guide
- Industry leading Coverage up to and including LEV II, ULEV
- Integrated Manifold Converters
- Close-Coupled Converters
- Standard Underbody Converters
- Universal Converters

BROAD ASSORTMENT OF STYLES

MANIFOLD
DESIGNS THAT
REPLICATE
OE STYLE

- Cast Iron Manifolds
- Smooth Bend Tubular Manifolds
- Stamped and Formed Manifolds

INSTALLATION ACCESSORIES INCLUDED

- Hardware
- Spring Bolts
- Metal & Composite Gaskets