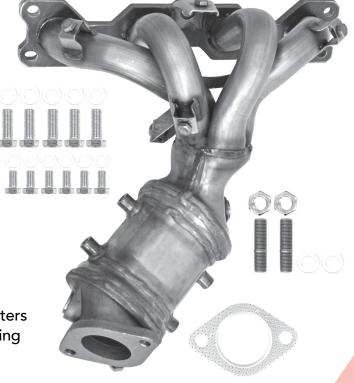

### MANIFOLD DESIGNS THAT REPLICATE OE STYLE

- Cast Iron Manifolds
- Smooth Bend Tubular Manifolds
- Stamped and Formed Manifolds

#### INSTALLATION ACCESSORIES INCLUDED

- Hardware
- Spring Bolts
- Metal & Composite Gaskets